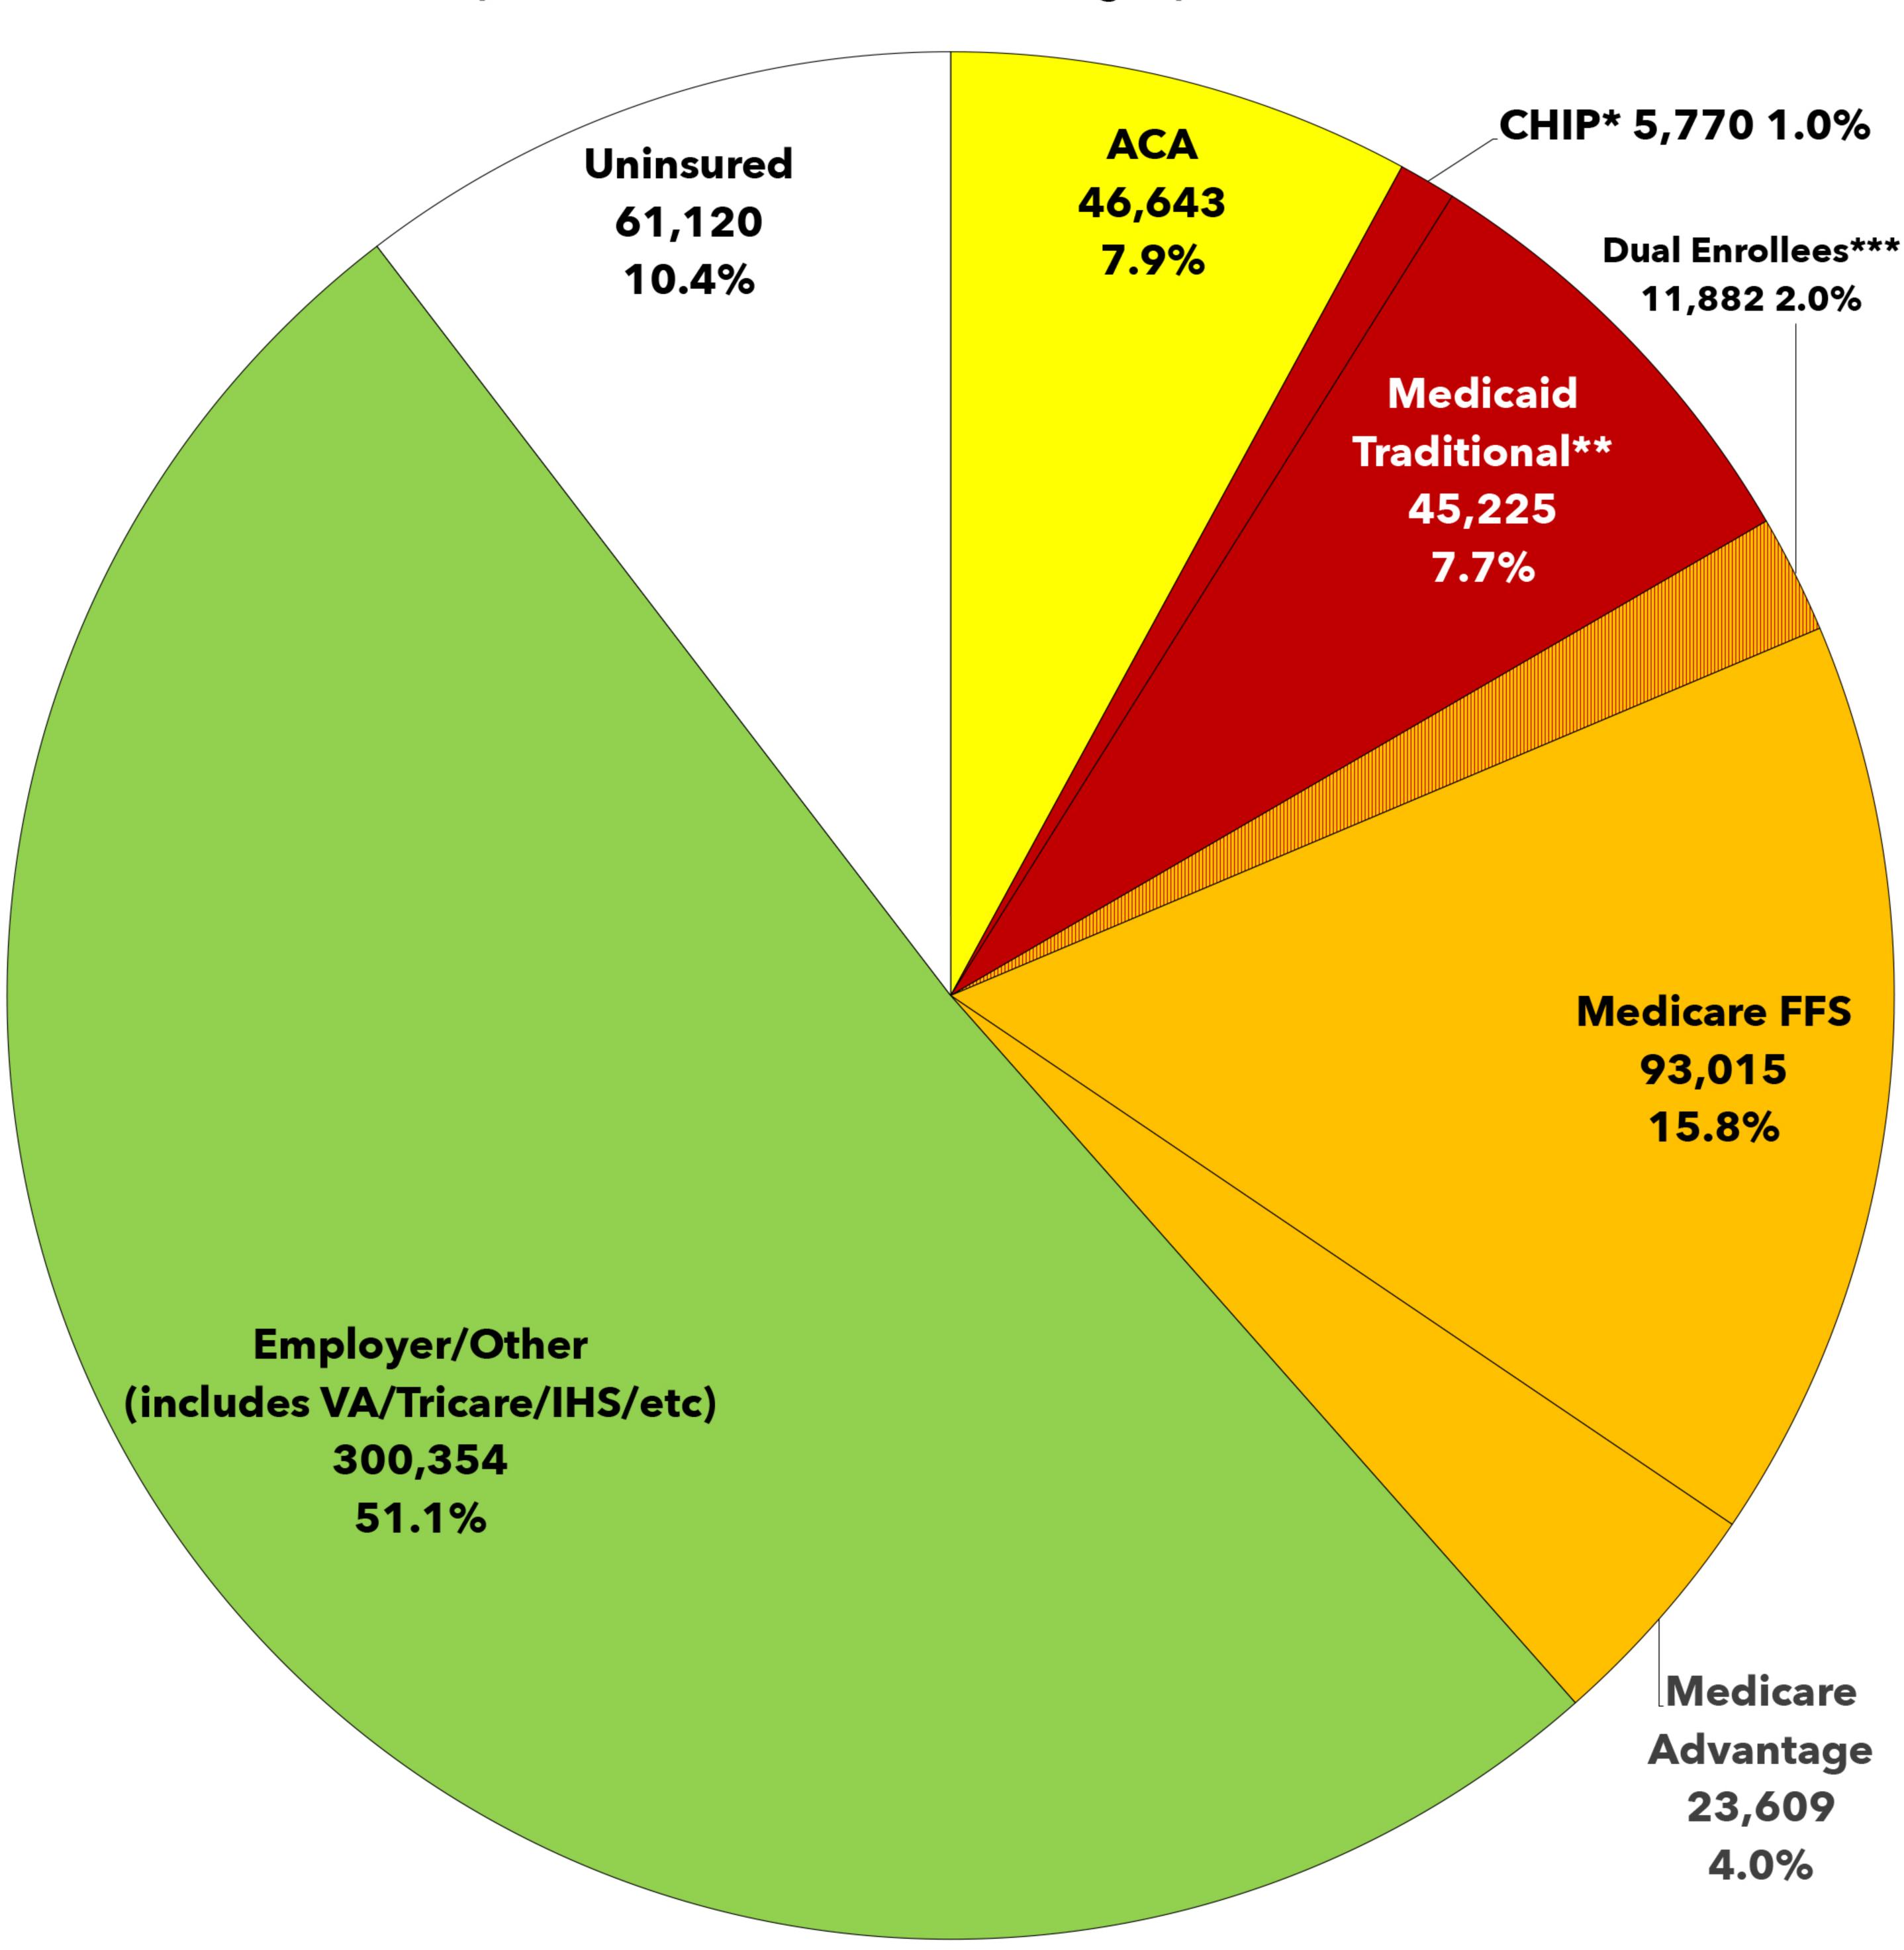

## WY-Sen John Barrasso (R) • WY-Sen Cynthia Lummis (R) WY-AL Rep. Harriet Hageman (R)

Estimated Healthcare Program Enrollment of Total Population Graphs via Charles Gaba • ACASignups.net/PieCharts

\*Wyoming's CHIP program is known as WY KidCare.

\*\*Wyoming's Medicaid program is also called Equality Care.

\*\*\*Dual Enrollees = Enrolled in both Medicare and Medicaid.

Data via Centers for Medicare & Medicaid Services (CMS) & House Ways & Means Committee Report ACA QHPs as of January 2025

CHIP & Total Medicaid as of November 2024 ACA Medicaid expansion as of June 2024

Duals, Medicare FFS & Medicare Advantage as of Dec. 2024
Thanks to KFF & CBBP for baseline CD-level data (ACA QHPs & Medicaid/CHIP respectively)