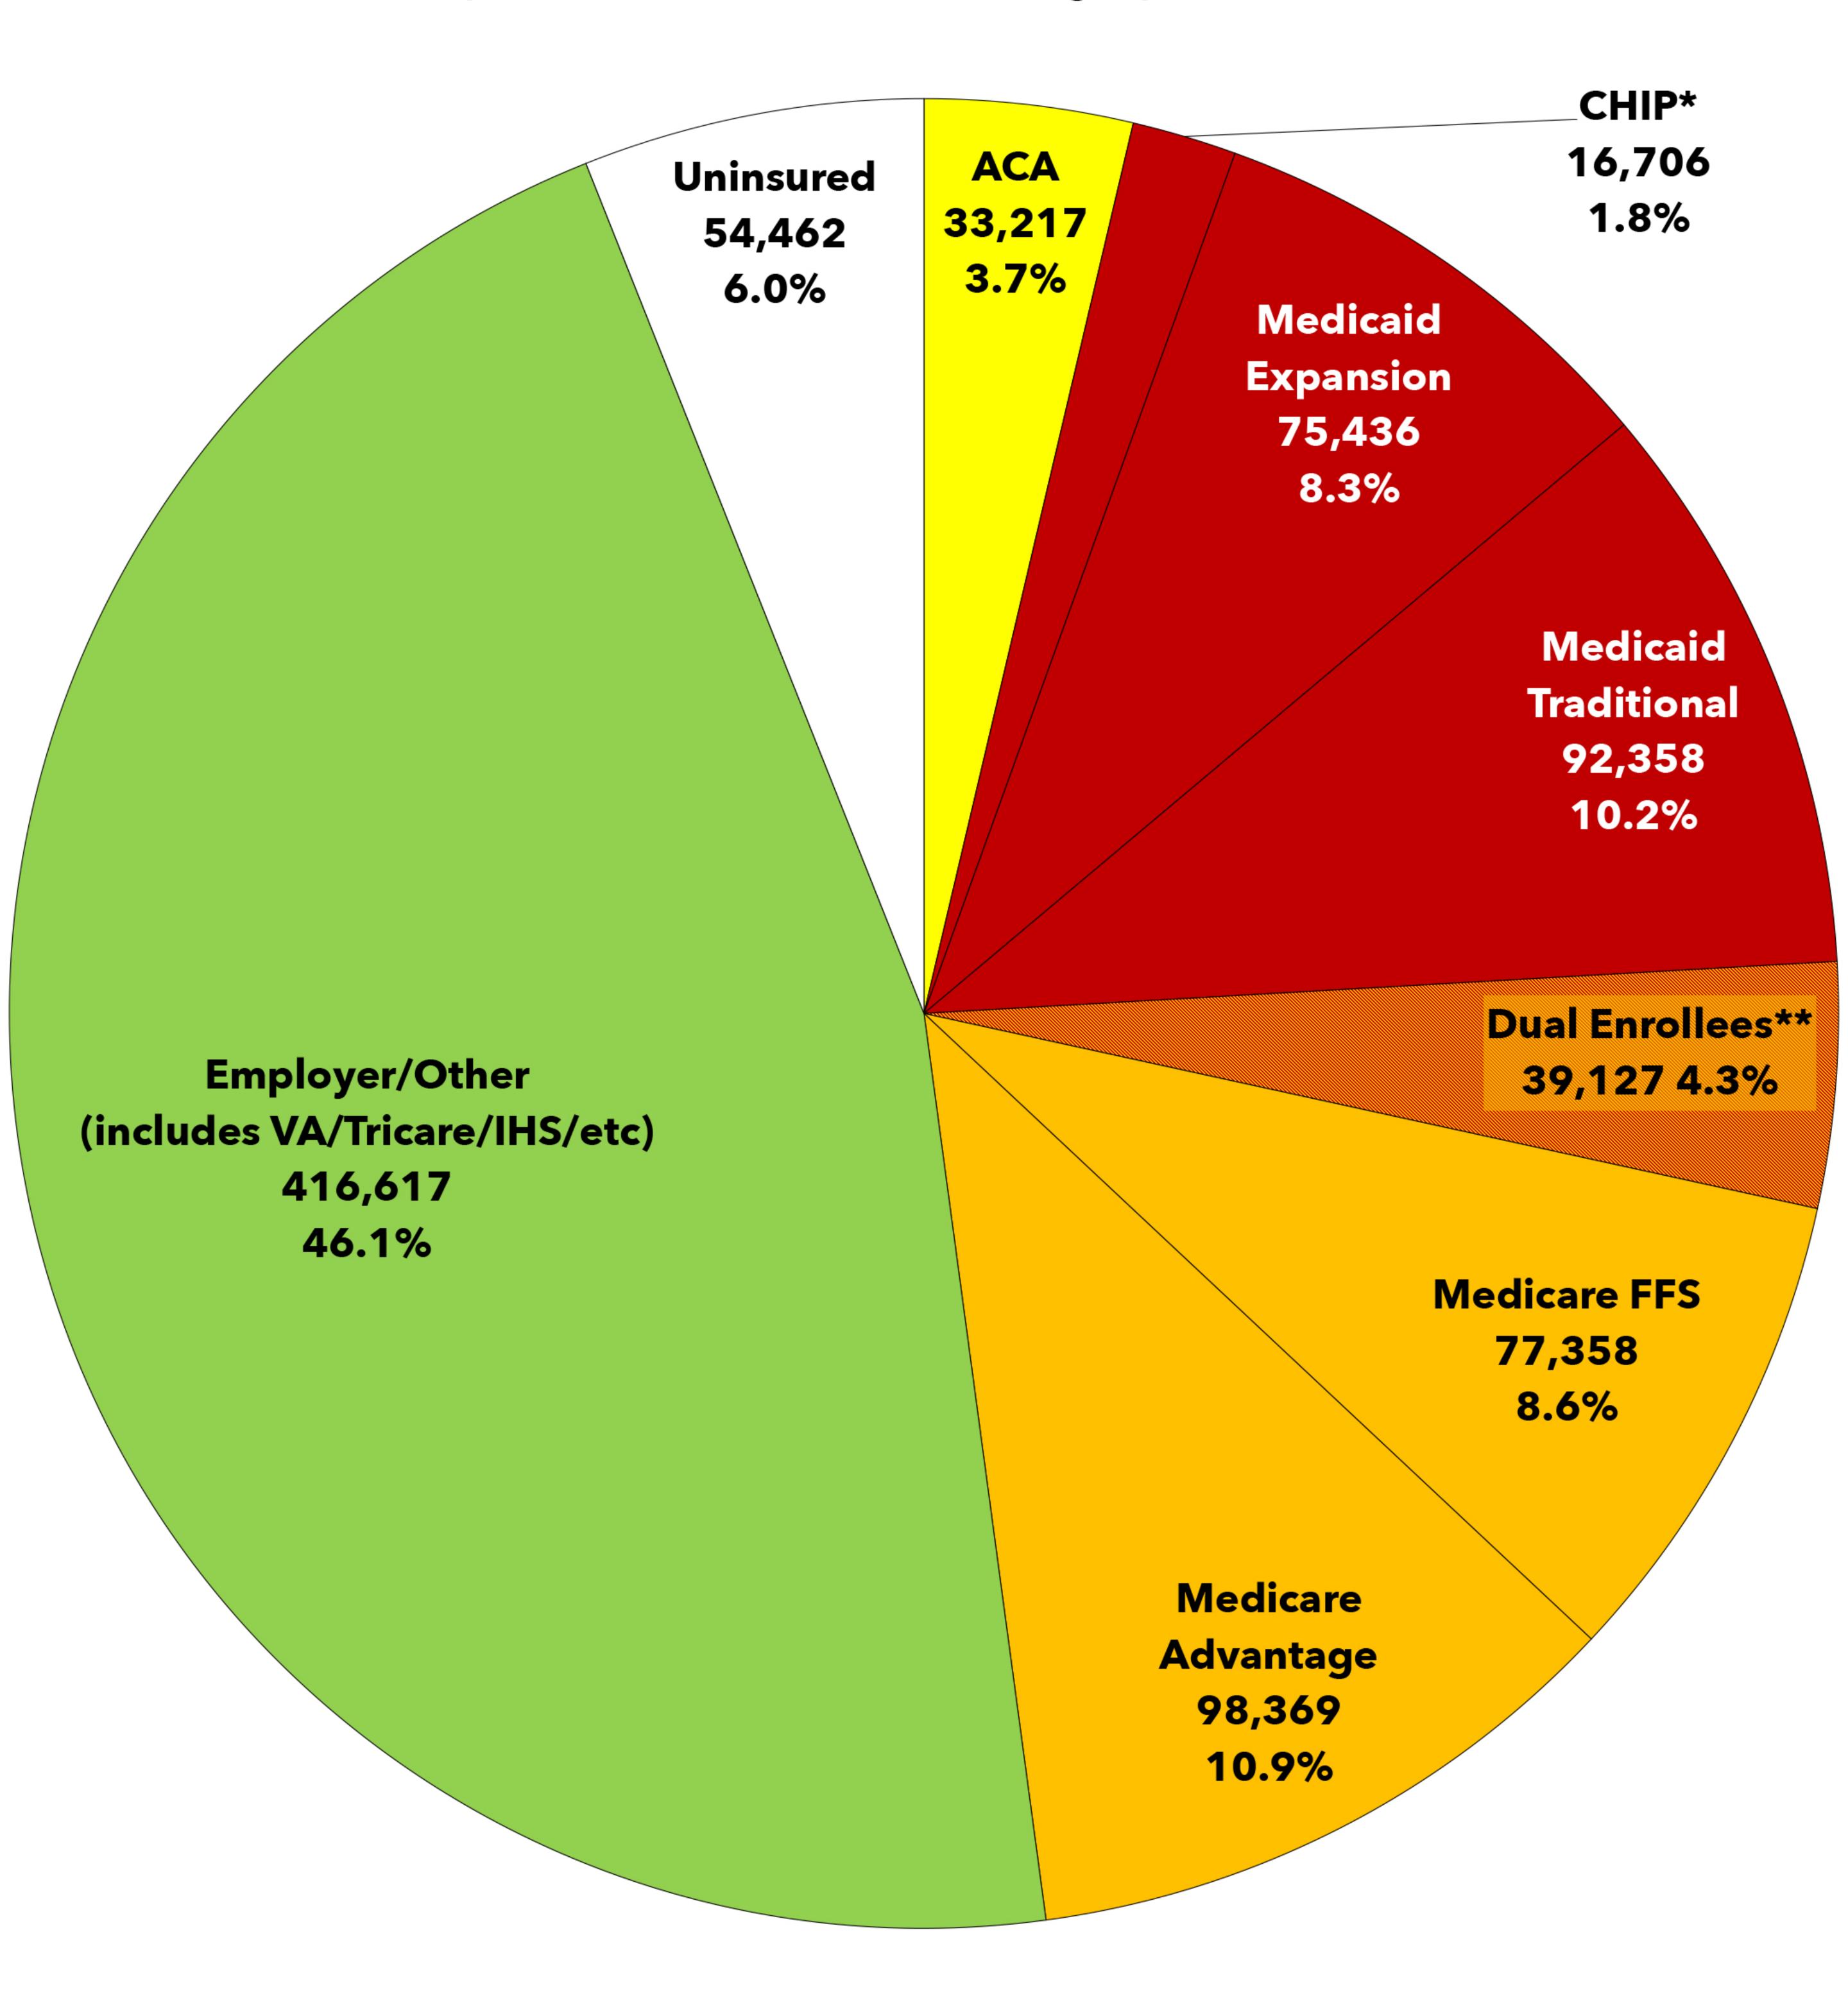

## WV-02 Riley Moore (R)

Estimated Healthcare Program Enrollment of Total Population Graphs via Charles Gaba • ACASignups.net/PieCharts

\*In West Virginia, the Children's Health Insurance Program is known as WVCHIP.

\*\*Dual Enrollees = Enrolled in both Medicare and Medicaid.

Data via Centers for Medicare & Medicaid Services (CMS) & House Ways & Means Committee Report ACA QHPs as of January 2025

CHIP & Total Medicaid as of November 2024 ACA Medicaid expansion as of June 2024

Duals, Medicare FFS & Medicare Advantage as of Dec. 2024 Thanks to KFF & CBBP for baseline CD-level data (ACA QHPs & Medicaid/CHIP respectively)