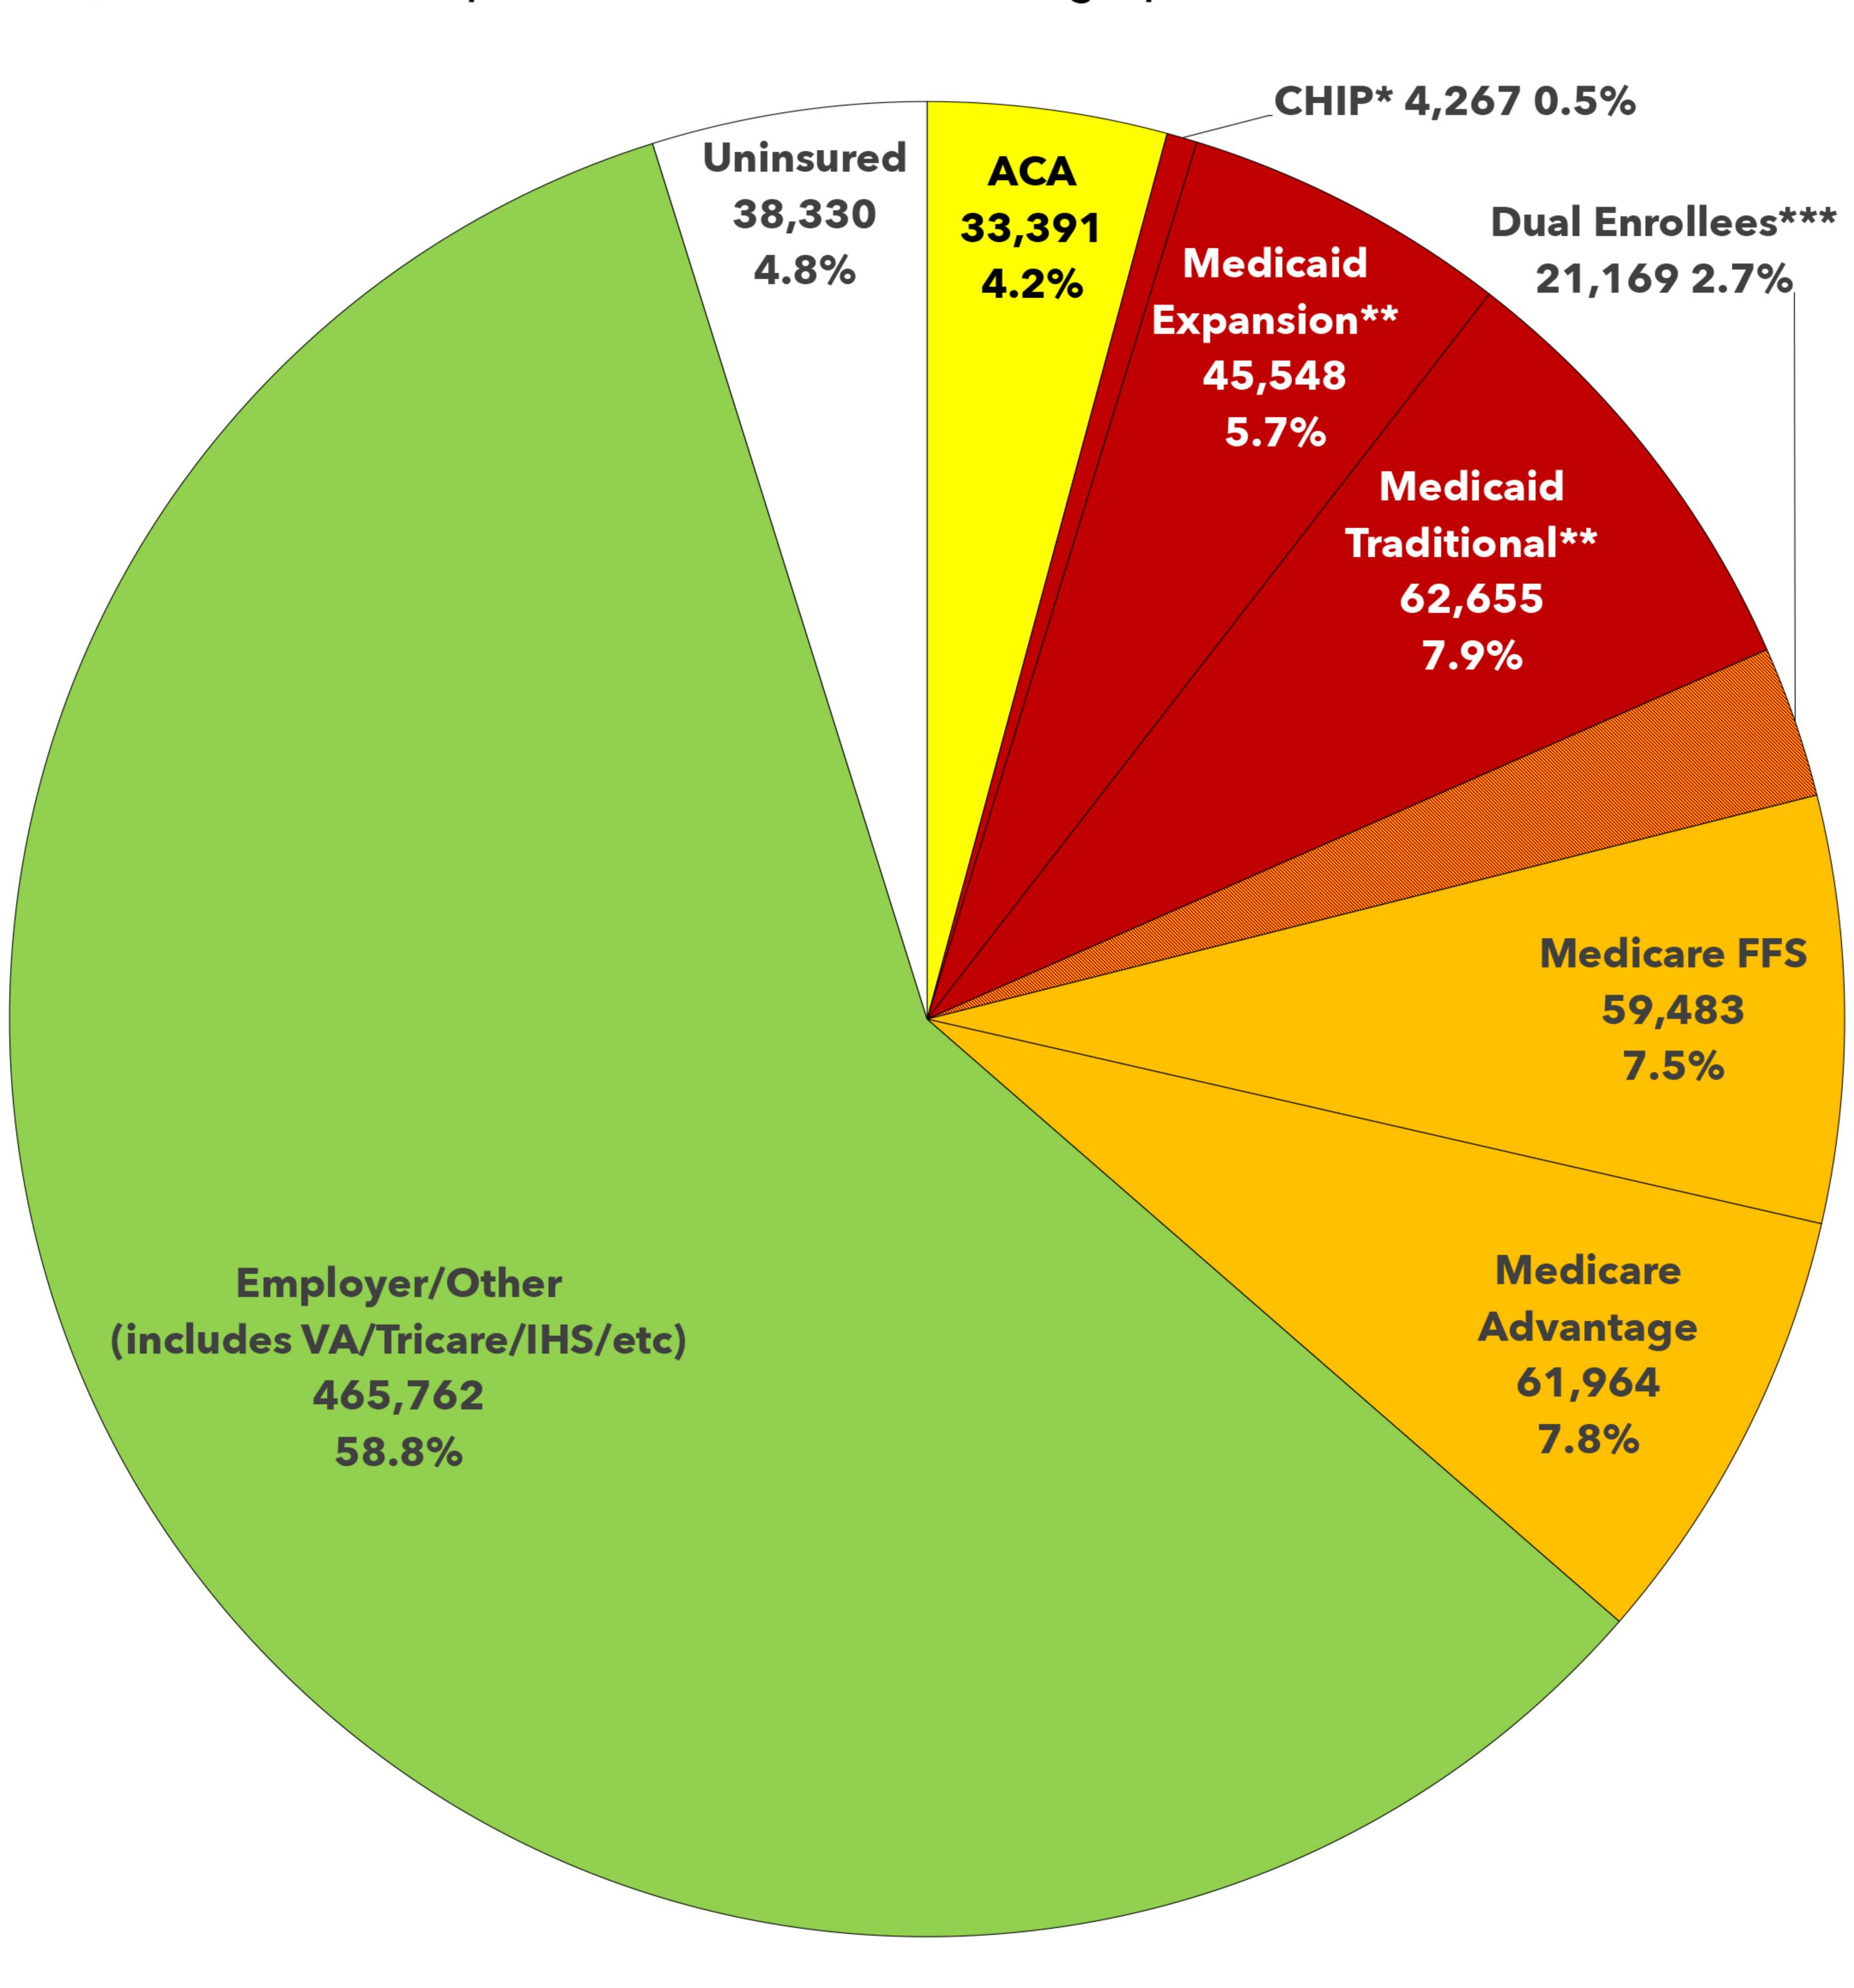

## WA-08 Kim Schrier (D)

Estimated Healthcare Program Enrollment of Total Population Graphs via Charles Gaba • ACASignups.net/PieCharts

\*Washington's Children's Health Insurance Program is called Apple Health.

\*\*Washington's Medicaid program is also called Apple Health.

\*\*\*Dual Enrollees = Enrolled in both Medicare and Medicaid.

Data via Centers for Medicare & Medicaid Services (CMS) & House Ways & Means Committee Report

ACA QHPs as of January 2025

CHIP & Total Medicaid as of November 2024 ACA Medicaid expansion as of Jun. 2024

Duals, Medicare FFS & Medicare Advantage as of Dec. 2024 Thanks to KFF & CBBP for baseline CD-level data (ACA QHPs & Medicaid/CHIP respectively)