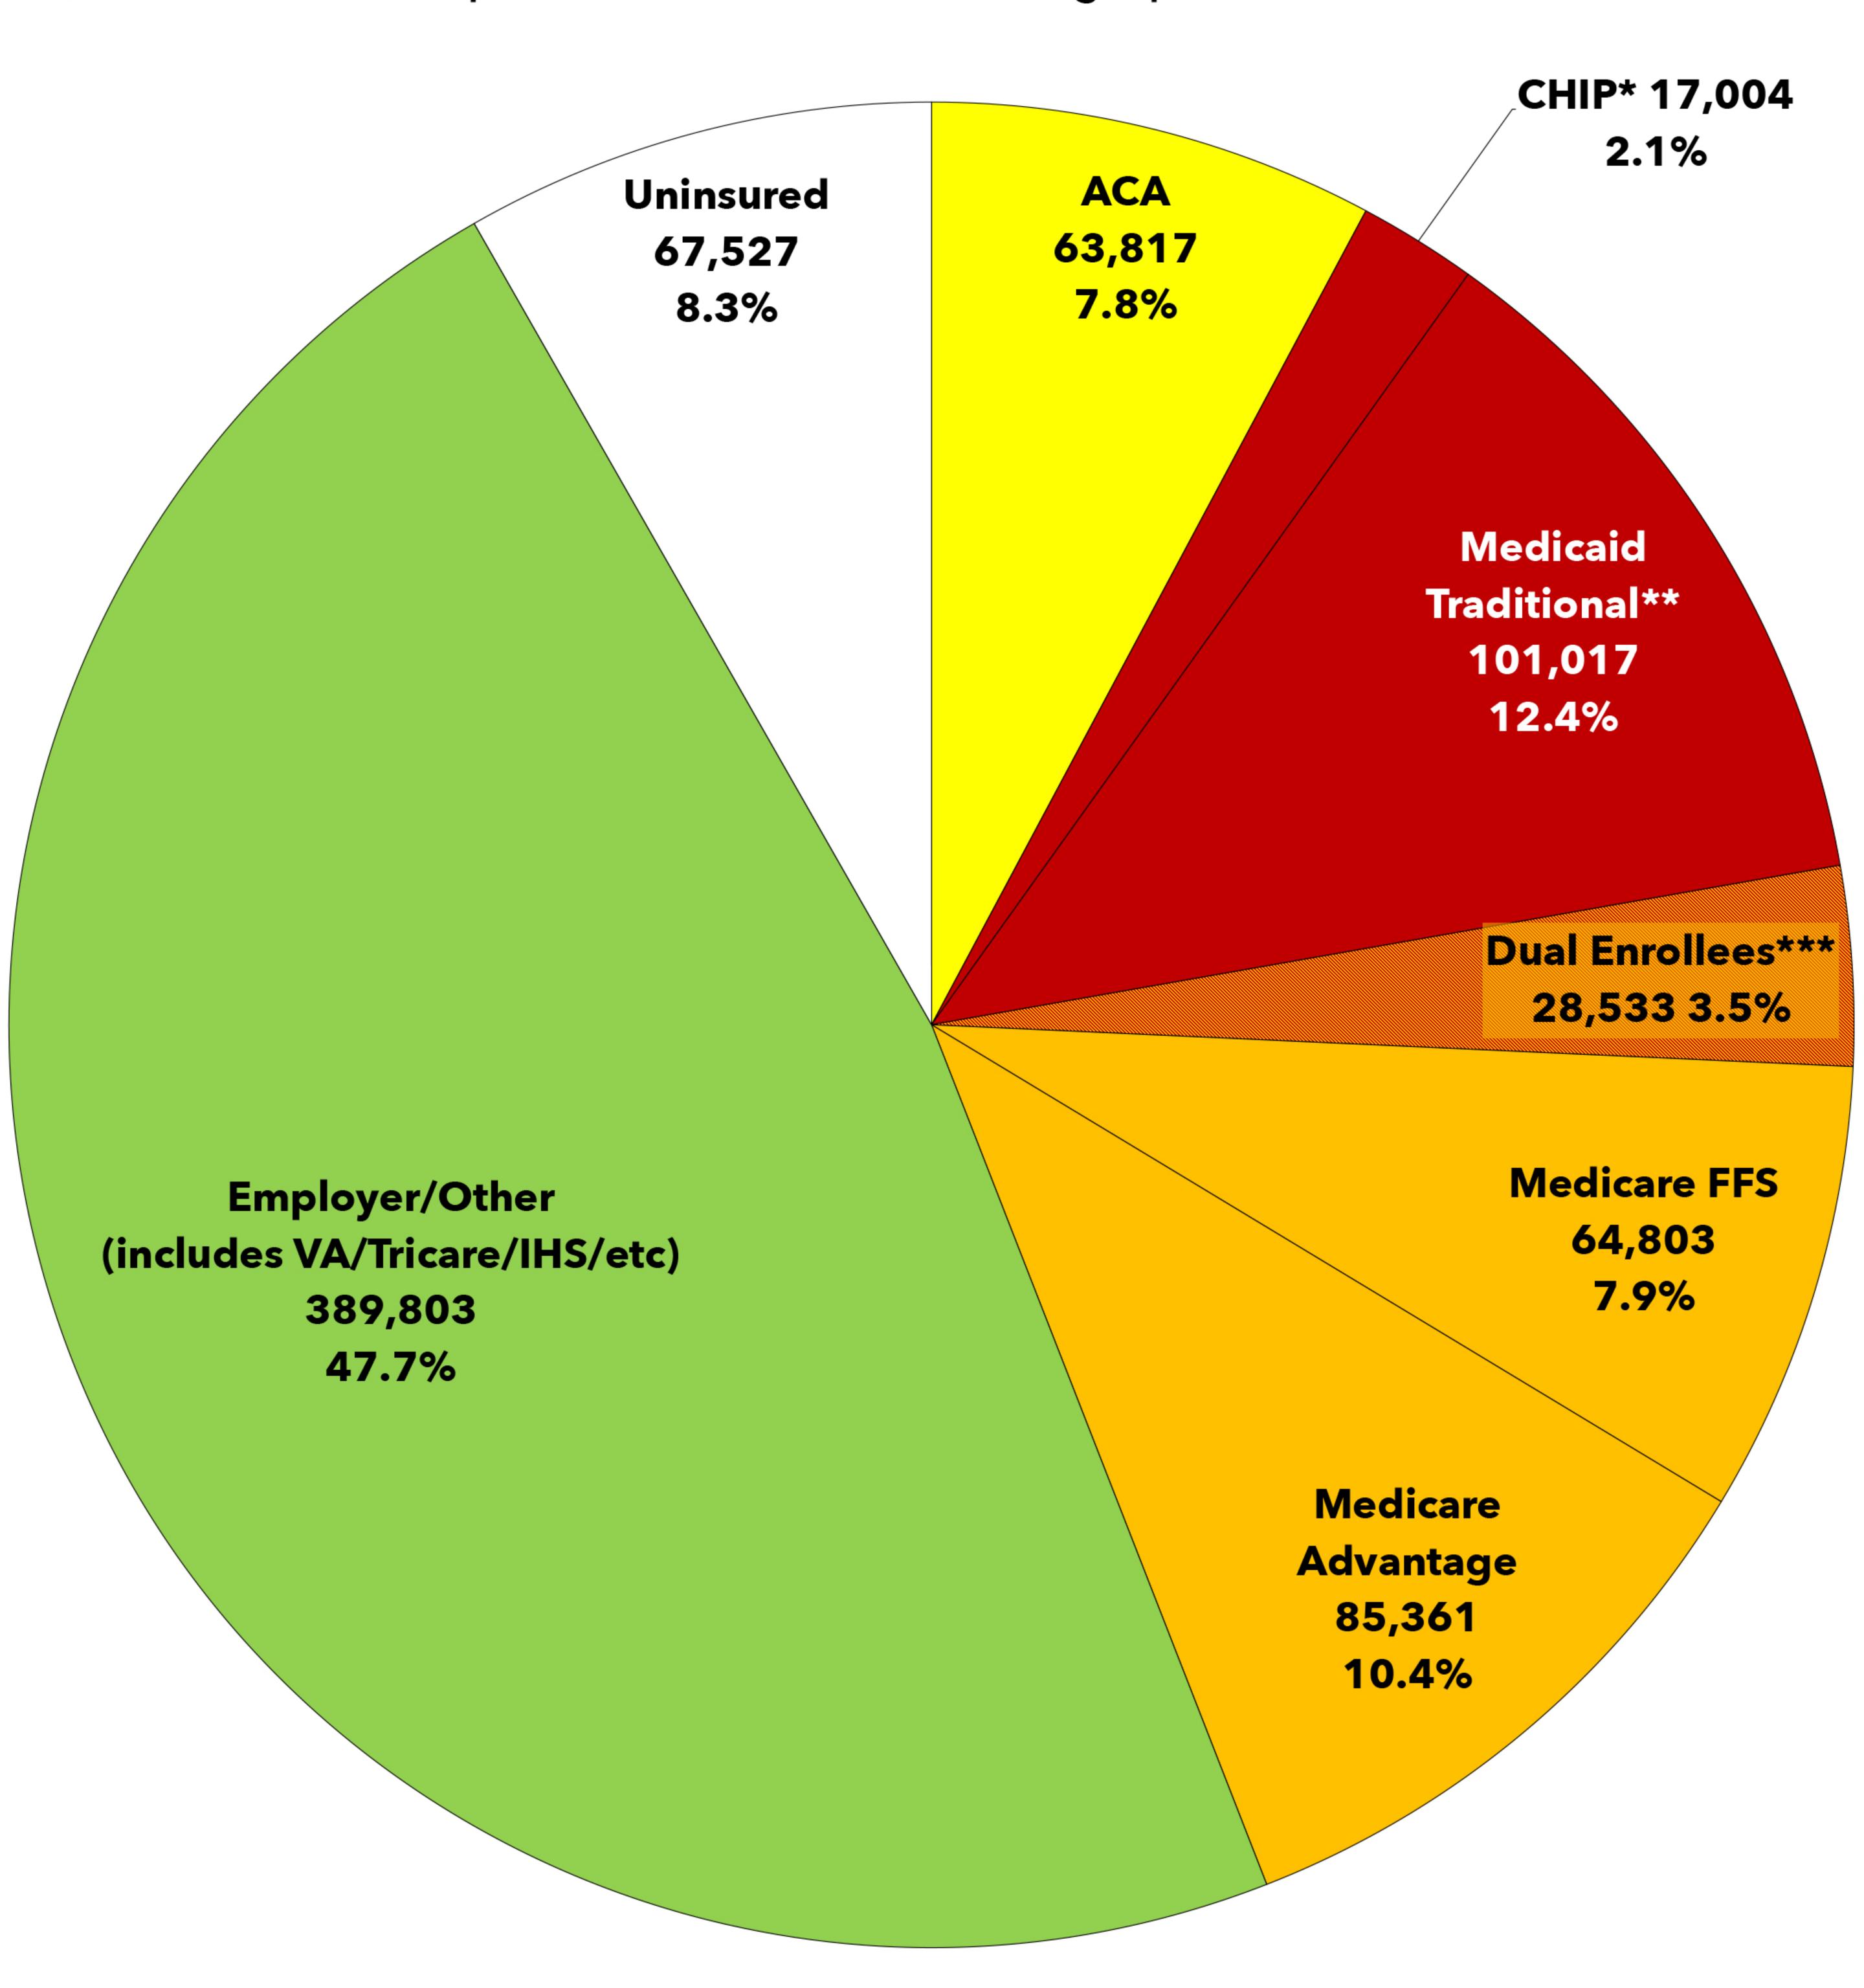

## TN-02 Tim Burchett (R)

Estimated Healthcare Program Enrollment of Total Population Graphs via Charles Gaba • ACASignups.net/PieCharts

\*Tennessee's CHIP program is known as CoverKids.

\*\*Tennessee's Medicaid program is called TennCare.

\*\*\*Dual Enrollees = Enrolled in both Medicare and Medicaid.

Data via Centers for Medicare & Medicaid Services (CMS) & House Ways & Means Committee Report ACA QHPs as of January 2025

CHIP & Total Medicaid as of November 2024 ACA Medicaid expansion as of Jun. 2024

Duals, Medicare FFS & Medicare Advantage as of Dec. 2024 Thanks to KFF & CBBP for baseline CD-level data (ACA QHPs & Medicaid/CHIP respectively)