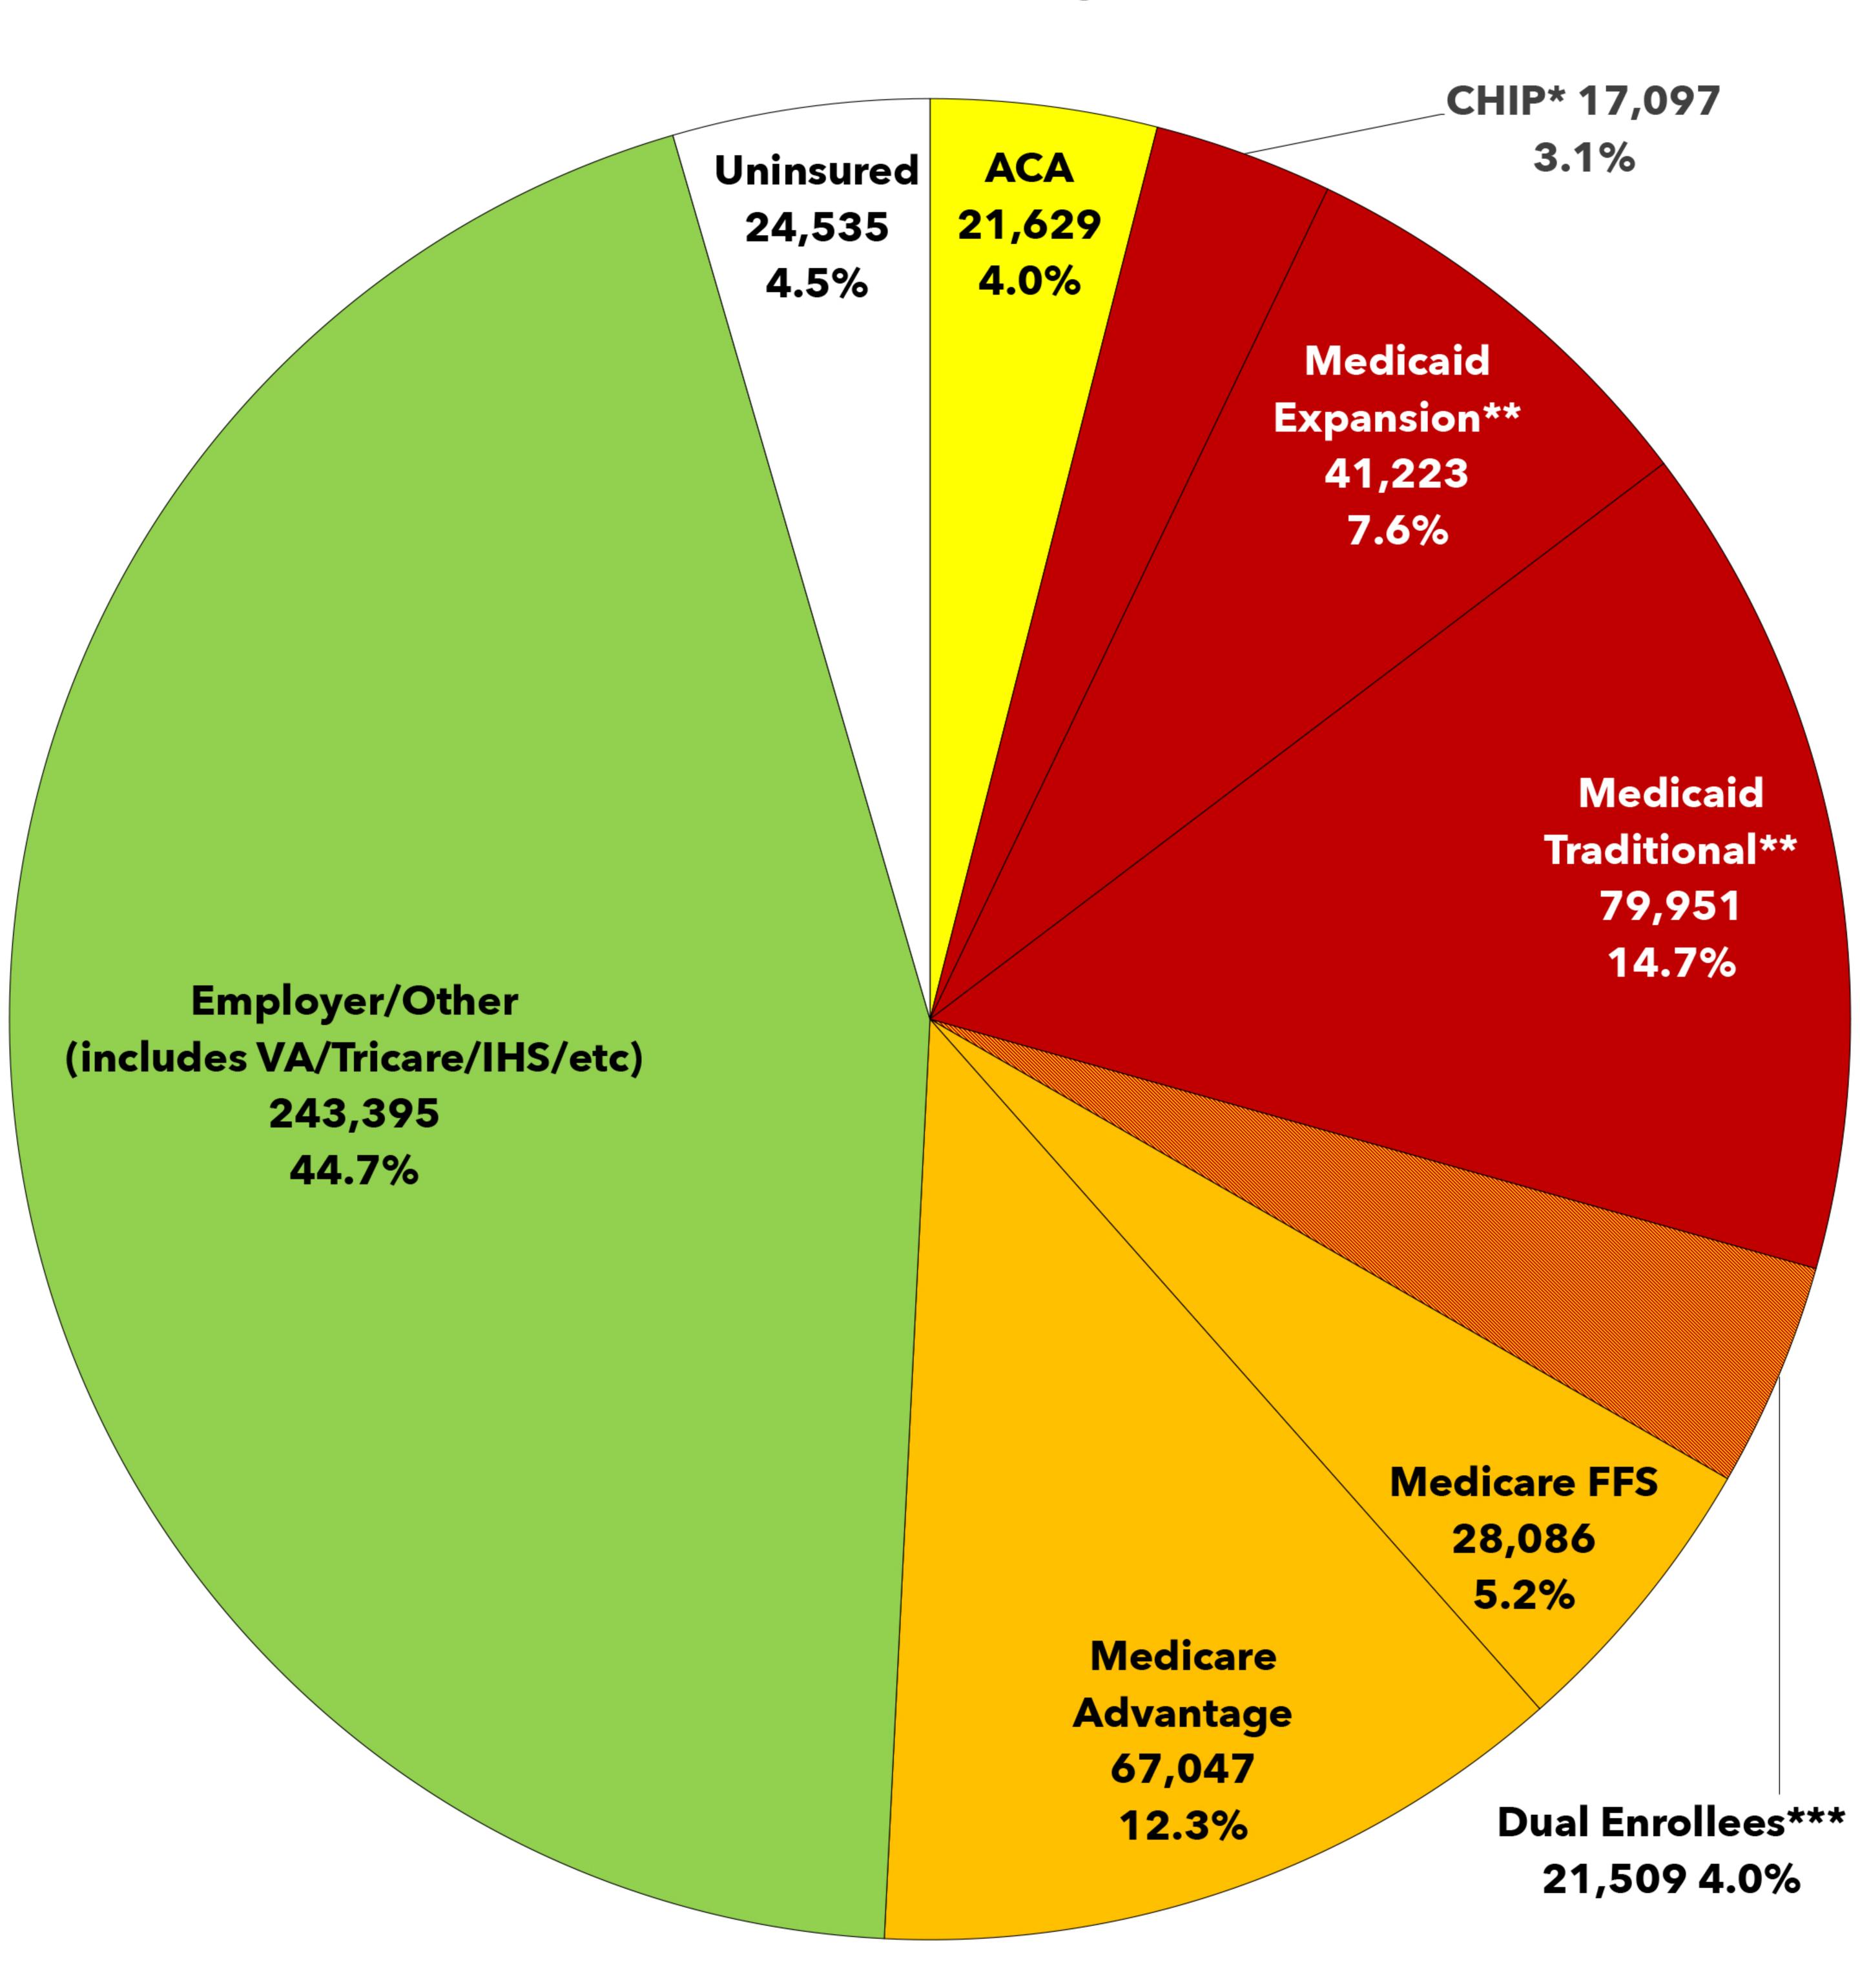

## RI-01 Gabe Amo (D)

Estimated Healthcare Program Enrollment of Total Population Graphs via Charles Gaba • ACASignups.net/PieCharts

\*Rhode Island's CHIP program is known as Rite Care.

\*\*Rhode Island's Medicaid program is called RI Medical Assistance Program.

\*\*\*Dual Enrollees = Enrolled in both Medicare and Medicaid.

Data via Centers for Medicare & Medicaid Services (CMS) & House Ways & Means Committee Report ACA QHPs as of January 2025

CHIP & Total Medicaid as of November 2024 ACA Medicaid expansion as of June 2024

Duals, Medicare FFS & Medicare Advantage as of Dec. 2024
Thanks to KFF & CBBP for baseline CD-level data (ACA QHPs & Medicaid/CHIP respectively)