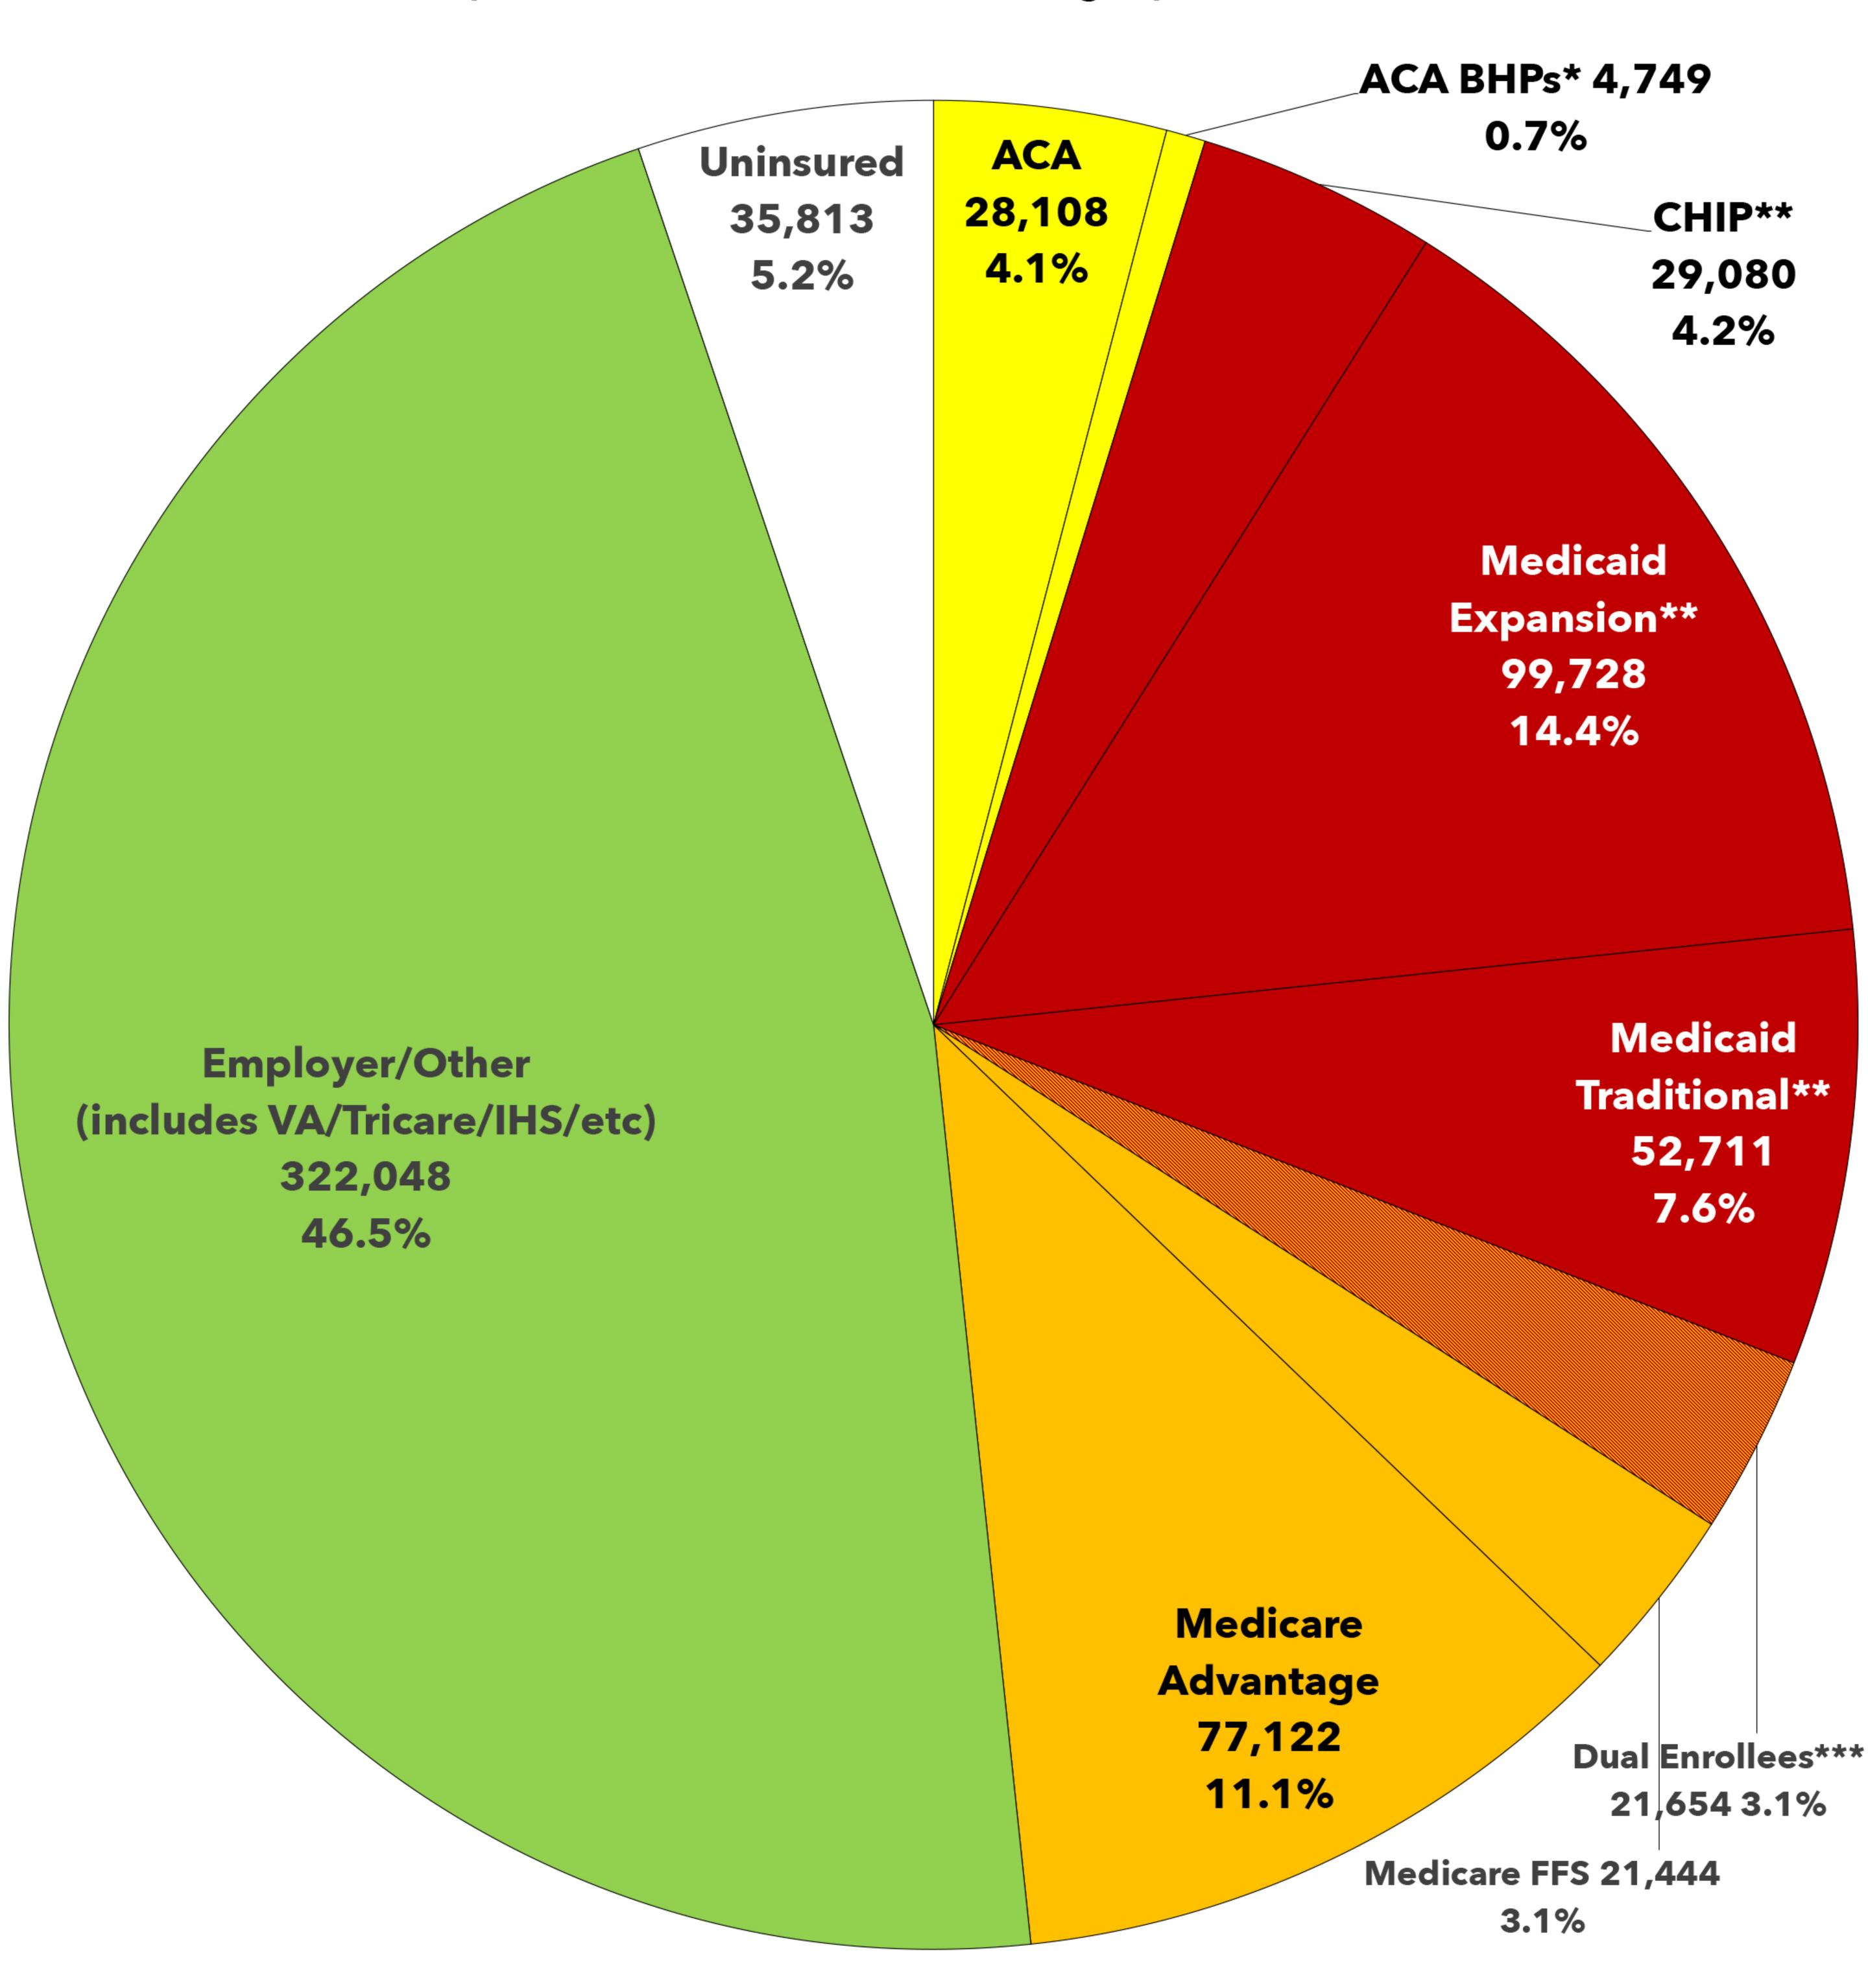

## **OR-03 Maxine Dexter (D)**

Estimated Healthcare Program Enrollment of Total Population Graphs via Charles Gaba • ACASignups.net/PieCharts

\*Oregon has an ACA Basic Health Plan (BHP) program called OH Health Plan Bridge.

\*\*Oregon's CHIP and Medicaid programs are both called the Oregon Health Plan (OHP).

\*\*\*Dual Enrollees = Enrolled in both Medicare and Medicaid.

Data via Centers for Medicare & Medicaid Services (CMS) & House Ways & Means Committee Report

ACA QHPs as of January 2025

CHIP & Total Medicaid as of November 2024 ACA Medicaid expansion as of Jun. 2024

Duals, Medicare FFS & Medicare Advantage as of Dec. 2024 Thanks to KFF & CBBP for baseline CD-level data (ACA QHPs & Medicaid/CHIP respectively)