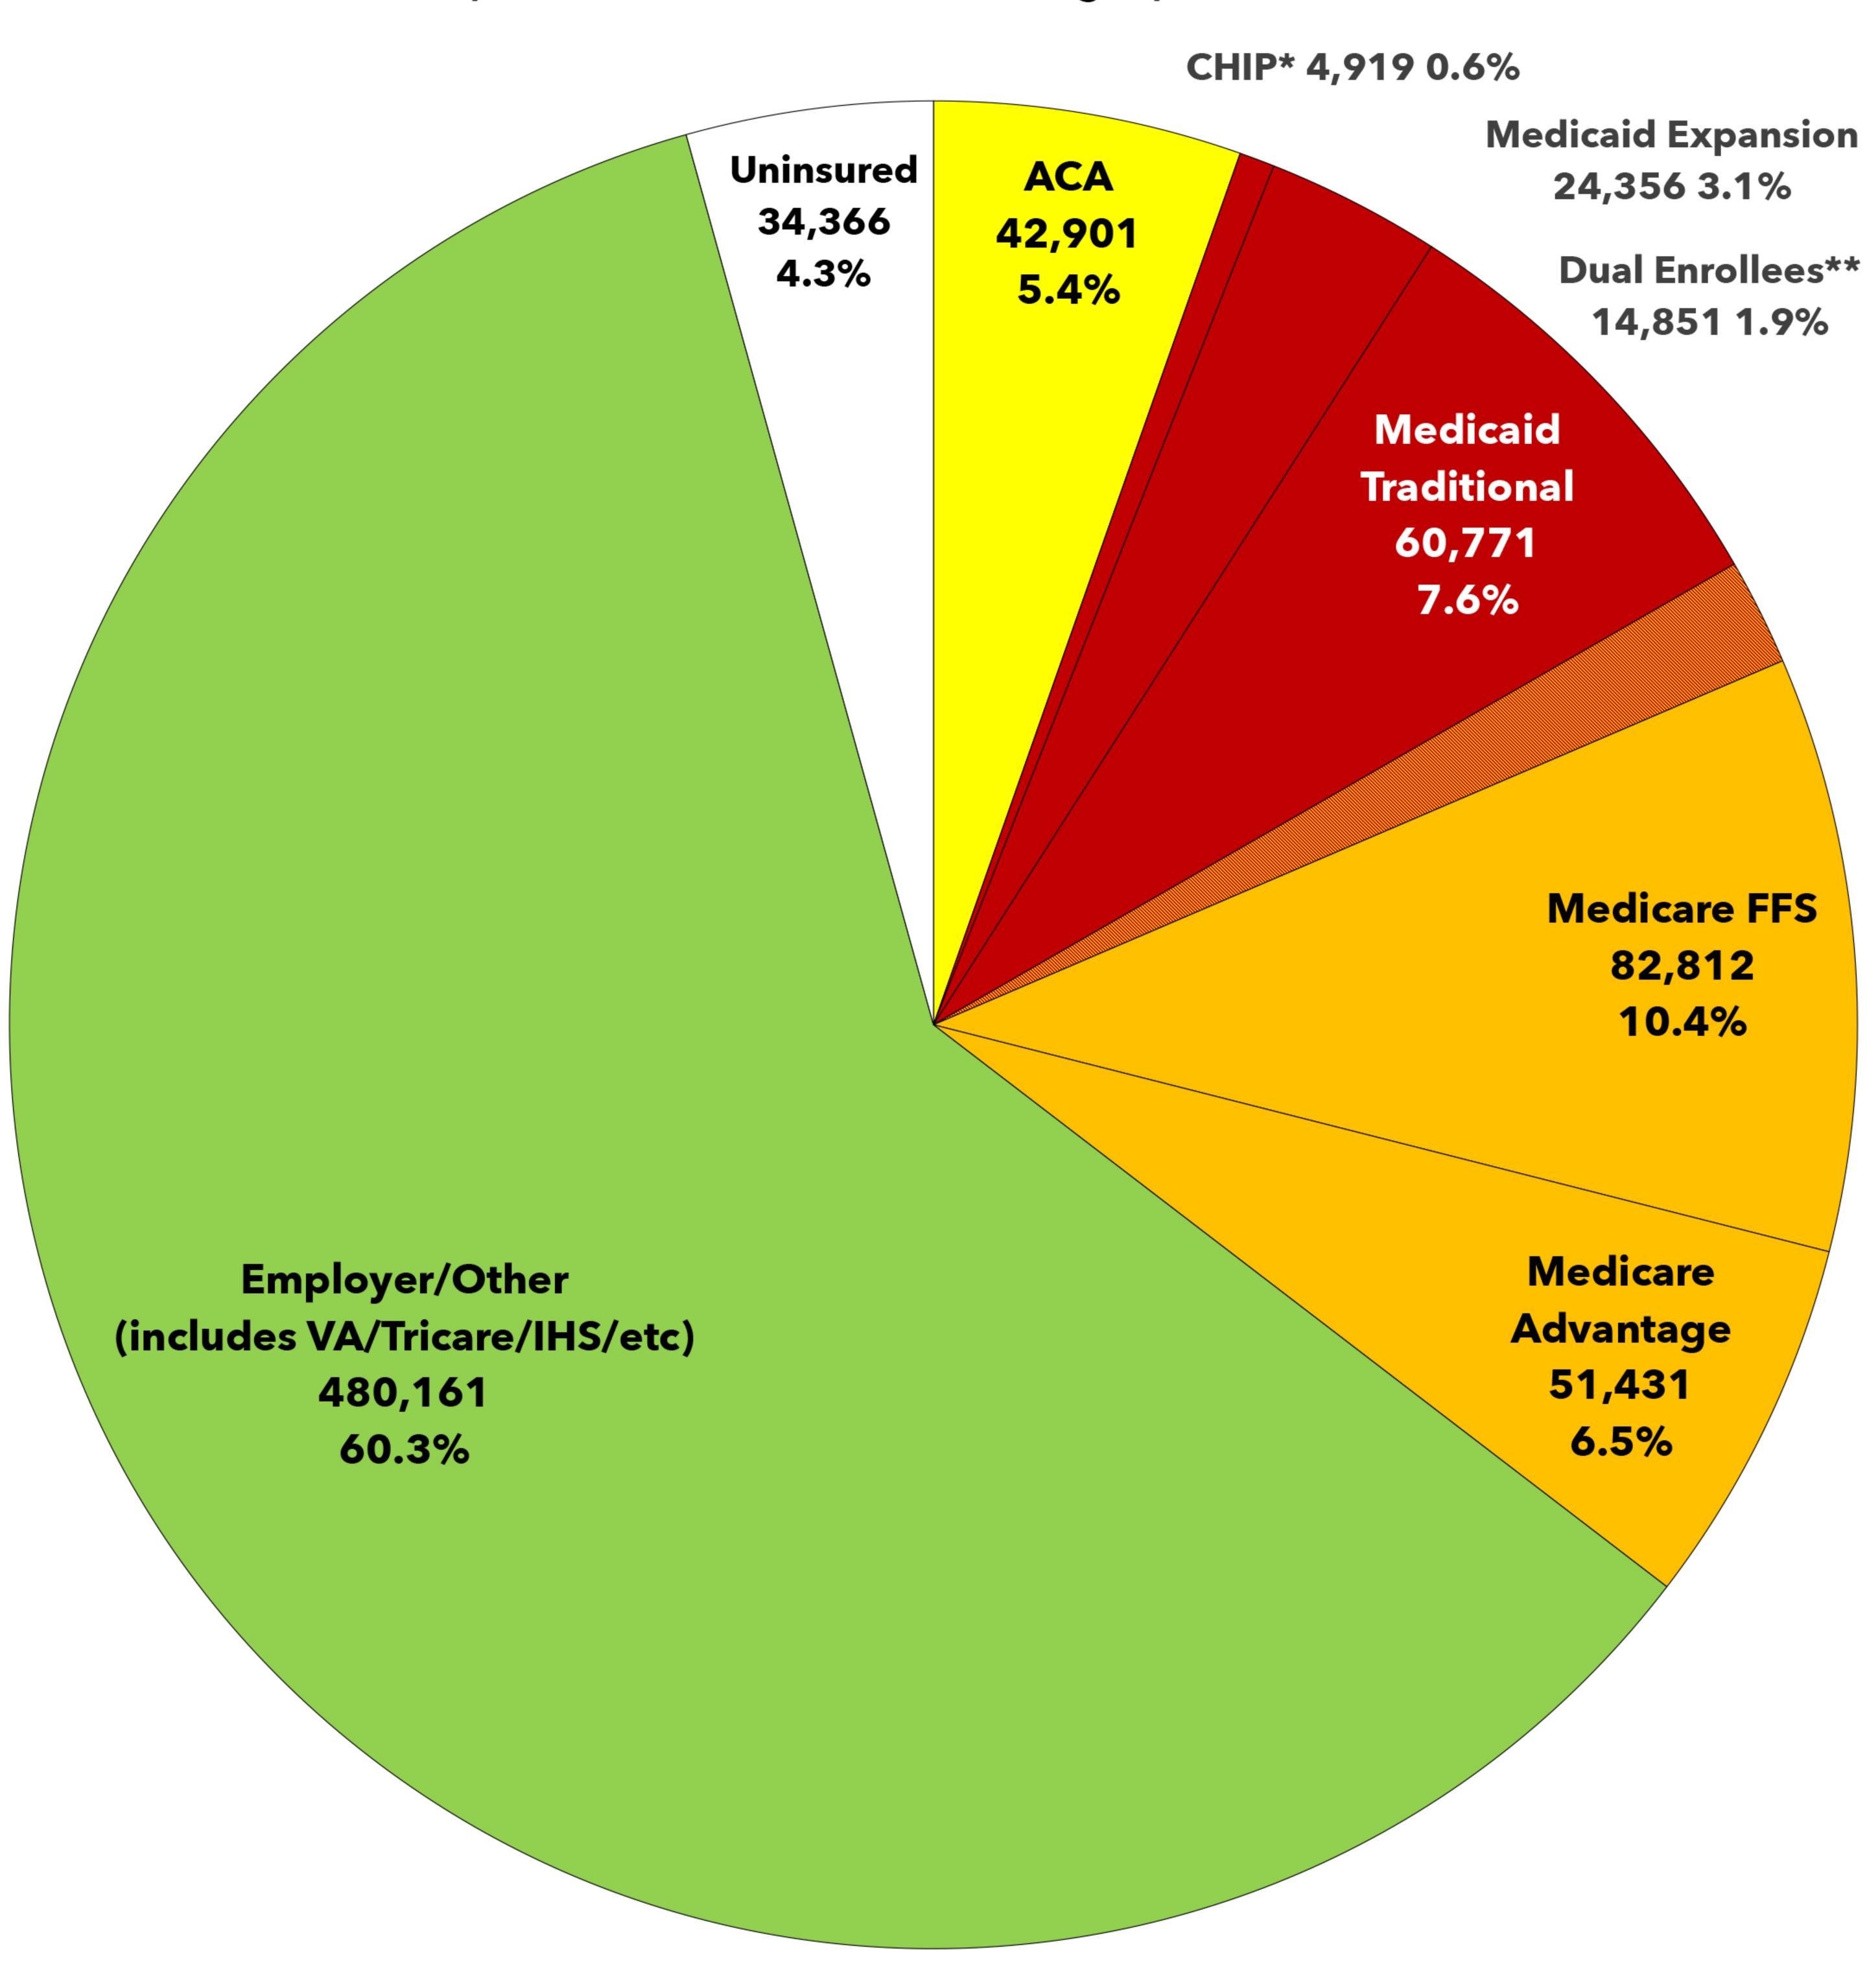

## ND-AL Julie Fedorchak (R)

Estimated Healthcare Program Enrollment of Total Population Graphs via Charles Gaba • ACASignups.net/PieCharts

\*North Dakota's CHIP program is known as Healthy Steps.

\*\*Dual Enrollees = Enrolled in both Medicare and Medicaid.

Data via Centers for Medicare & Medicaid Services (CMS) & House Ways & Means Committee Report ACA QHPs as of January 2025

CHIP & Total Medicaid as of November 2024 ACA Medicaid expansion as of June 2024

Duals, Medicare FFS & Medicare Advantage as of Dec. 2024 Thanks to KFF & CBBP for baseline CD-level data (ACA QHPs & Medicaid/CHIP respectively)