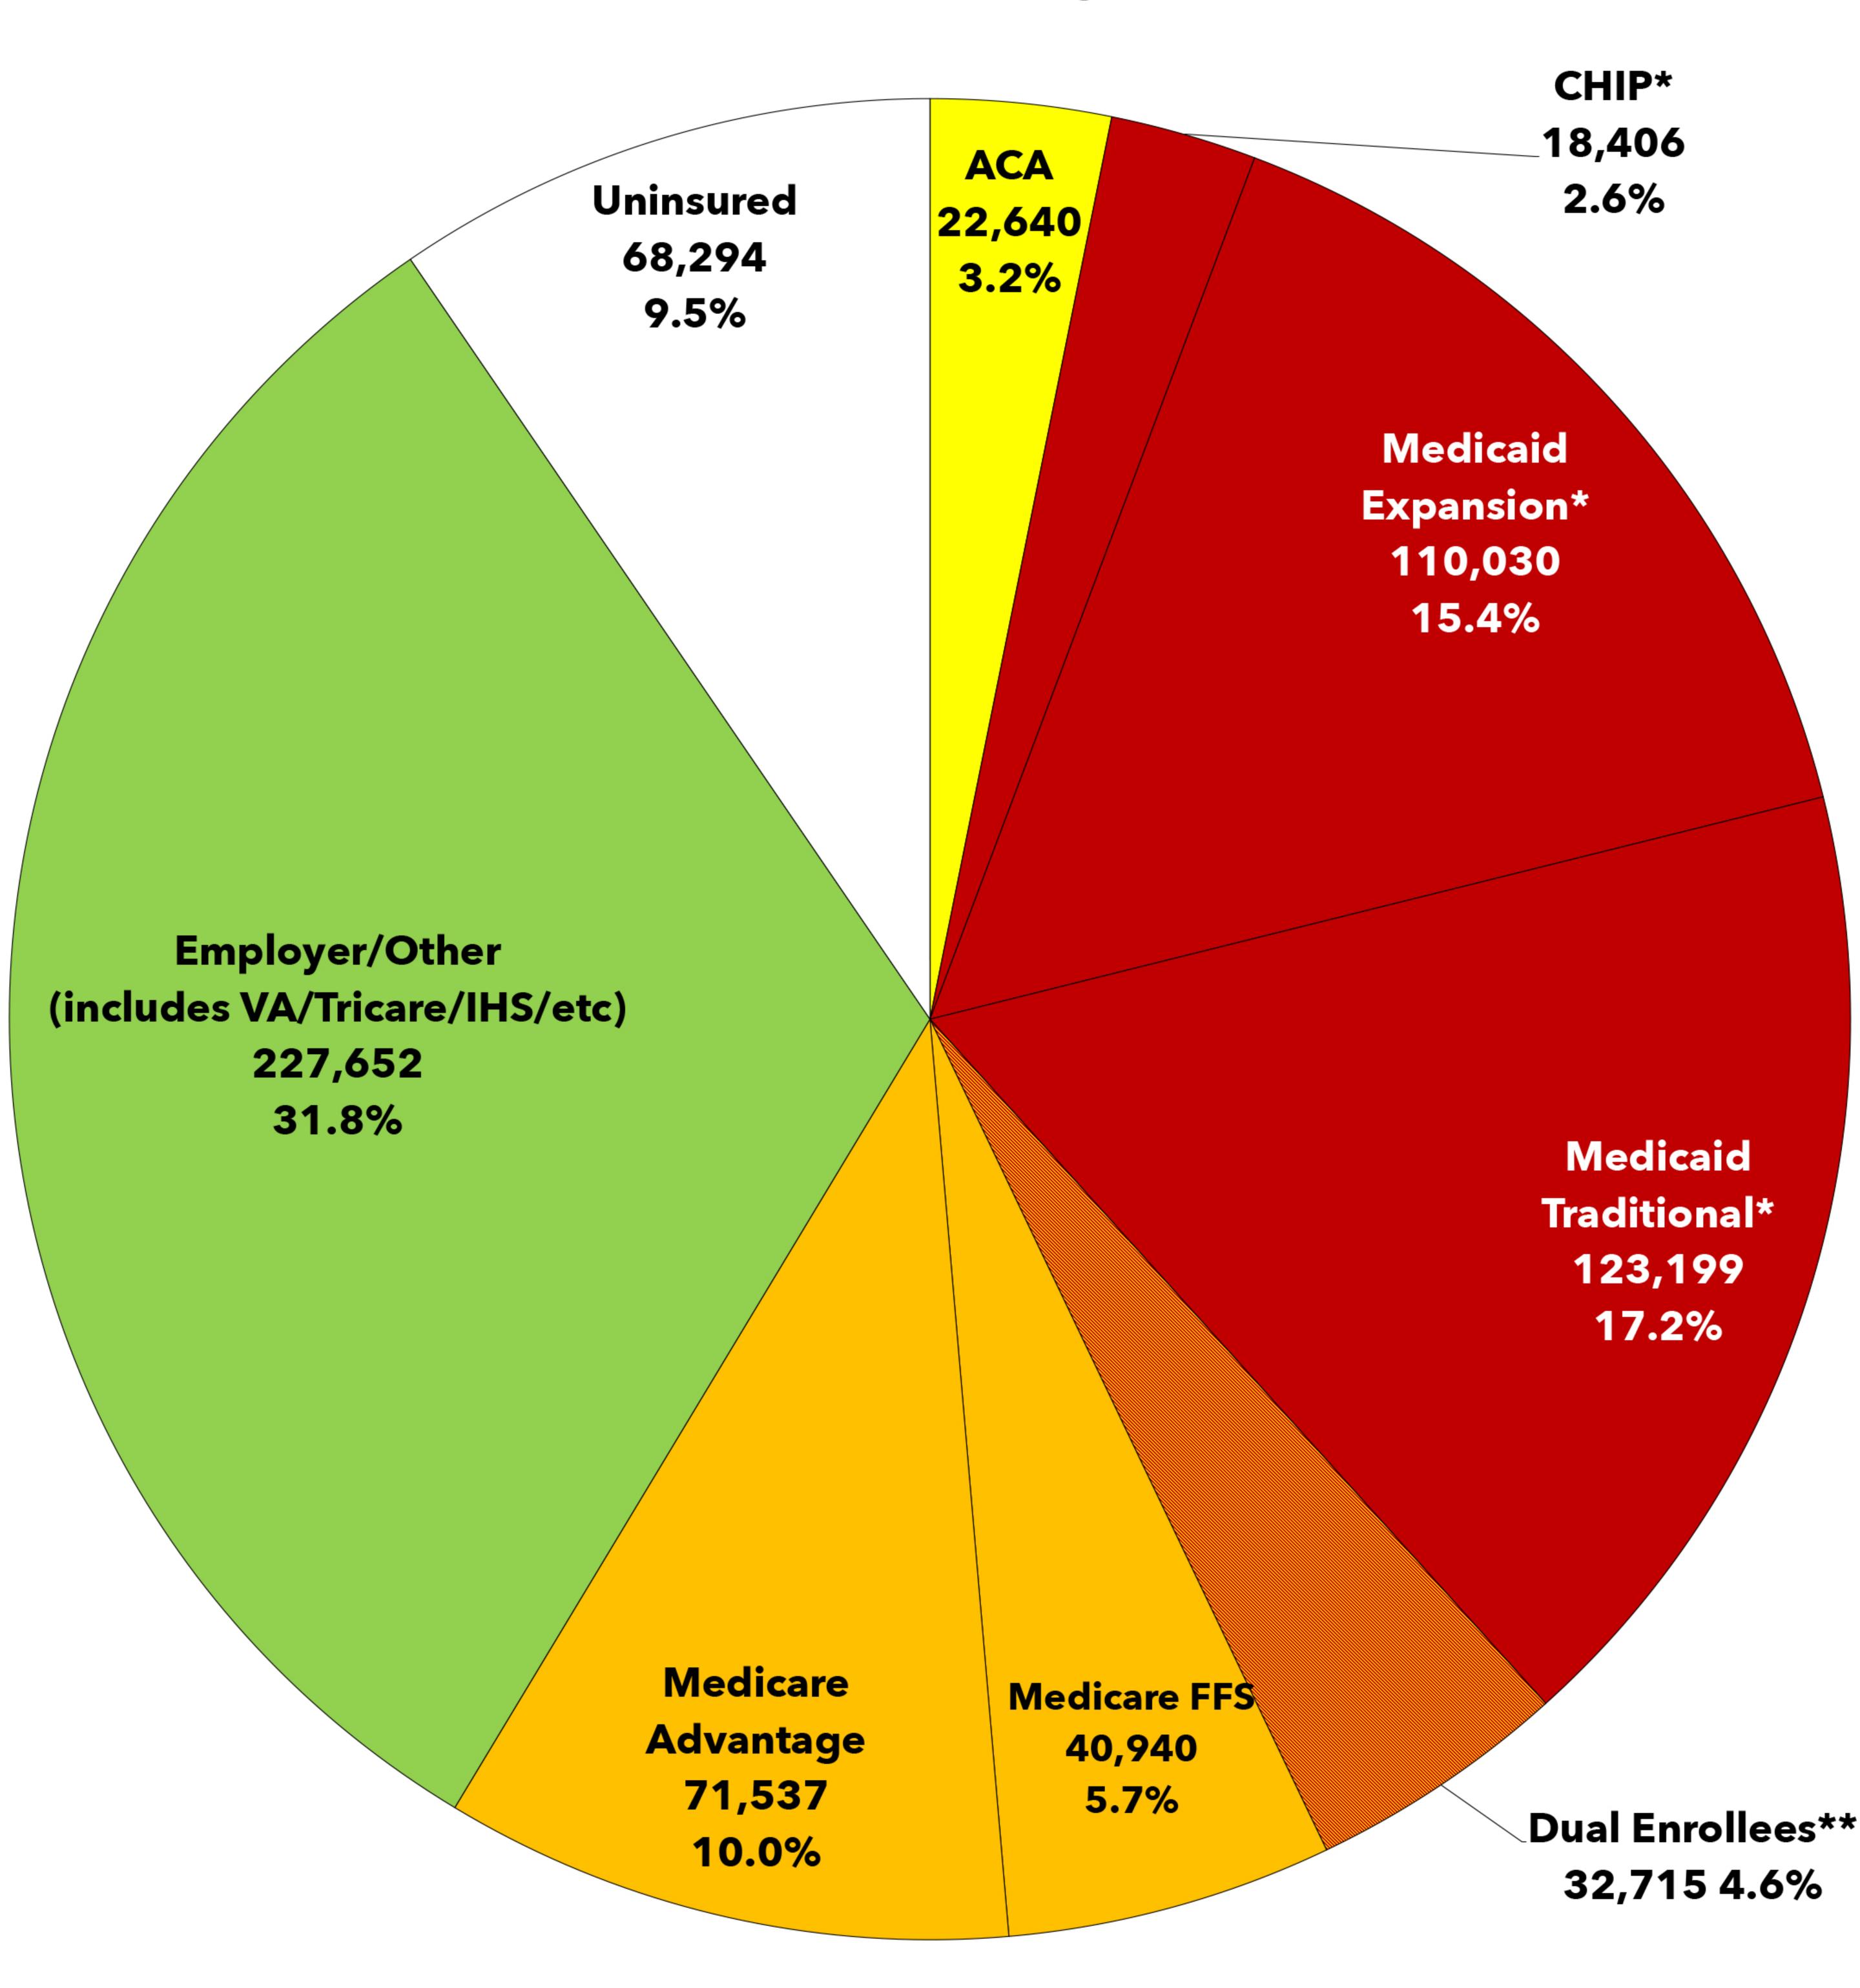

## NM-02 Gabe Vasquez (D)

Estimated Healthcare Program Enrollment of Total Population Graphs via Charles Gaba • ACASignups.net/PieCharts

\*In New Mexico, Medicaid is branded as Turquoise Care while CHIP is known as New Mexikids/MexiTeens.

\*\*Dual Enrollees = Enrolled in both Medicare and Medicaid.

Data via Centers for Medicare & Medicaid Services (CMS) & House Ways & Means Committee Report ACA QHPs as of January 2025

CHIP & Total Medicaid as of November 2024 ACA Medicaid expansion as of June 2024

Duals, Medicare FFS & Medicare Advantage as of Dec. 2024 Thanks to KFF & CBBP for baseline CD-level data (ACA QHPs & Medicaid/CHIP respectively)