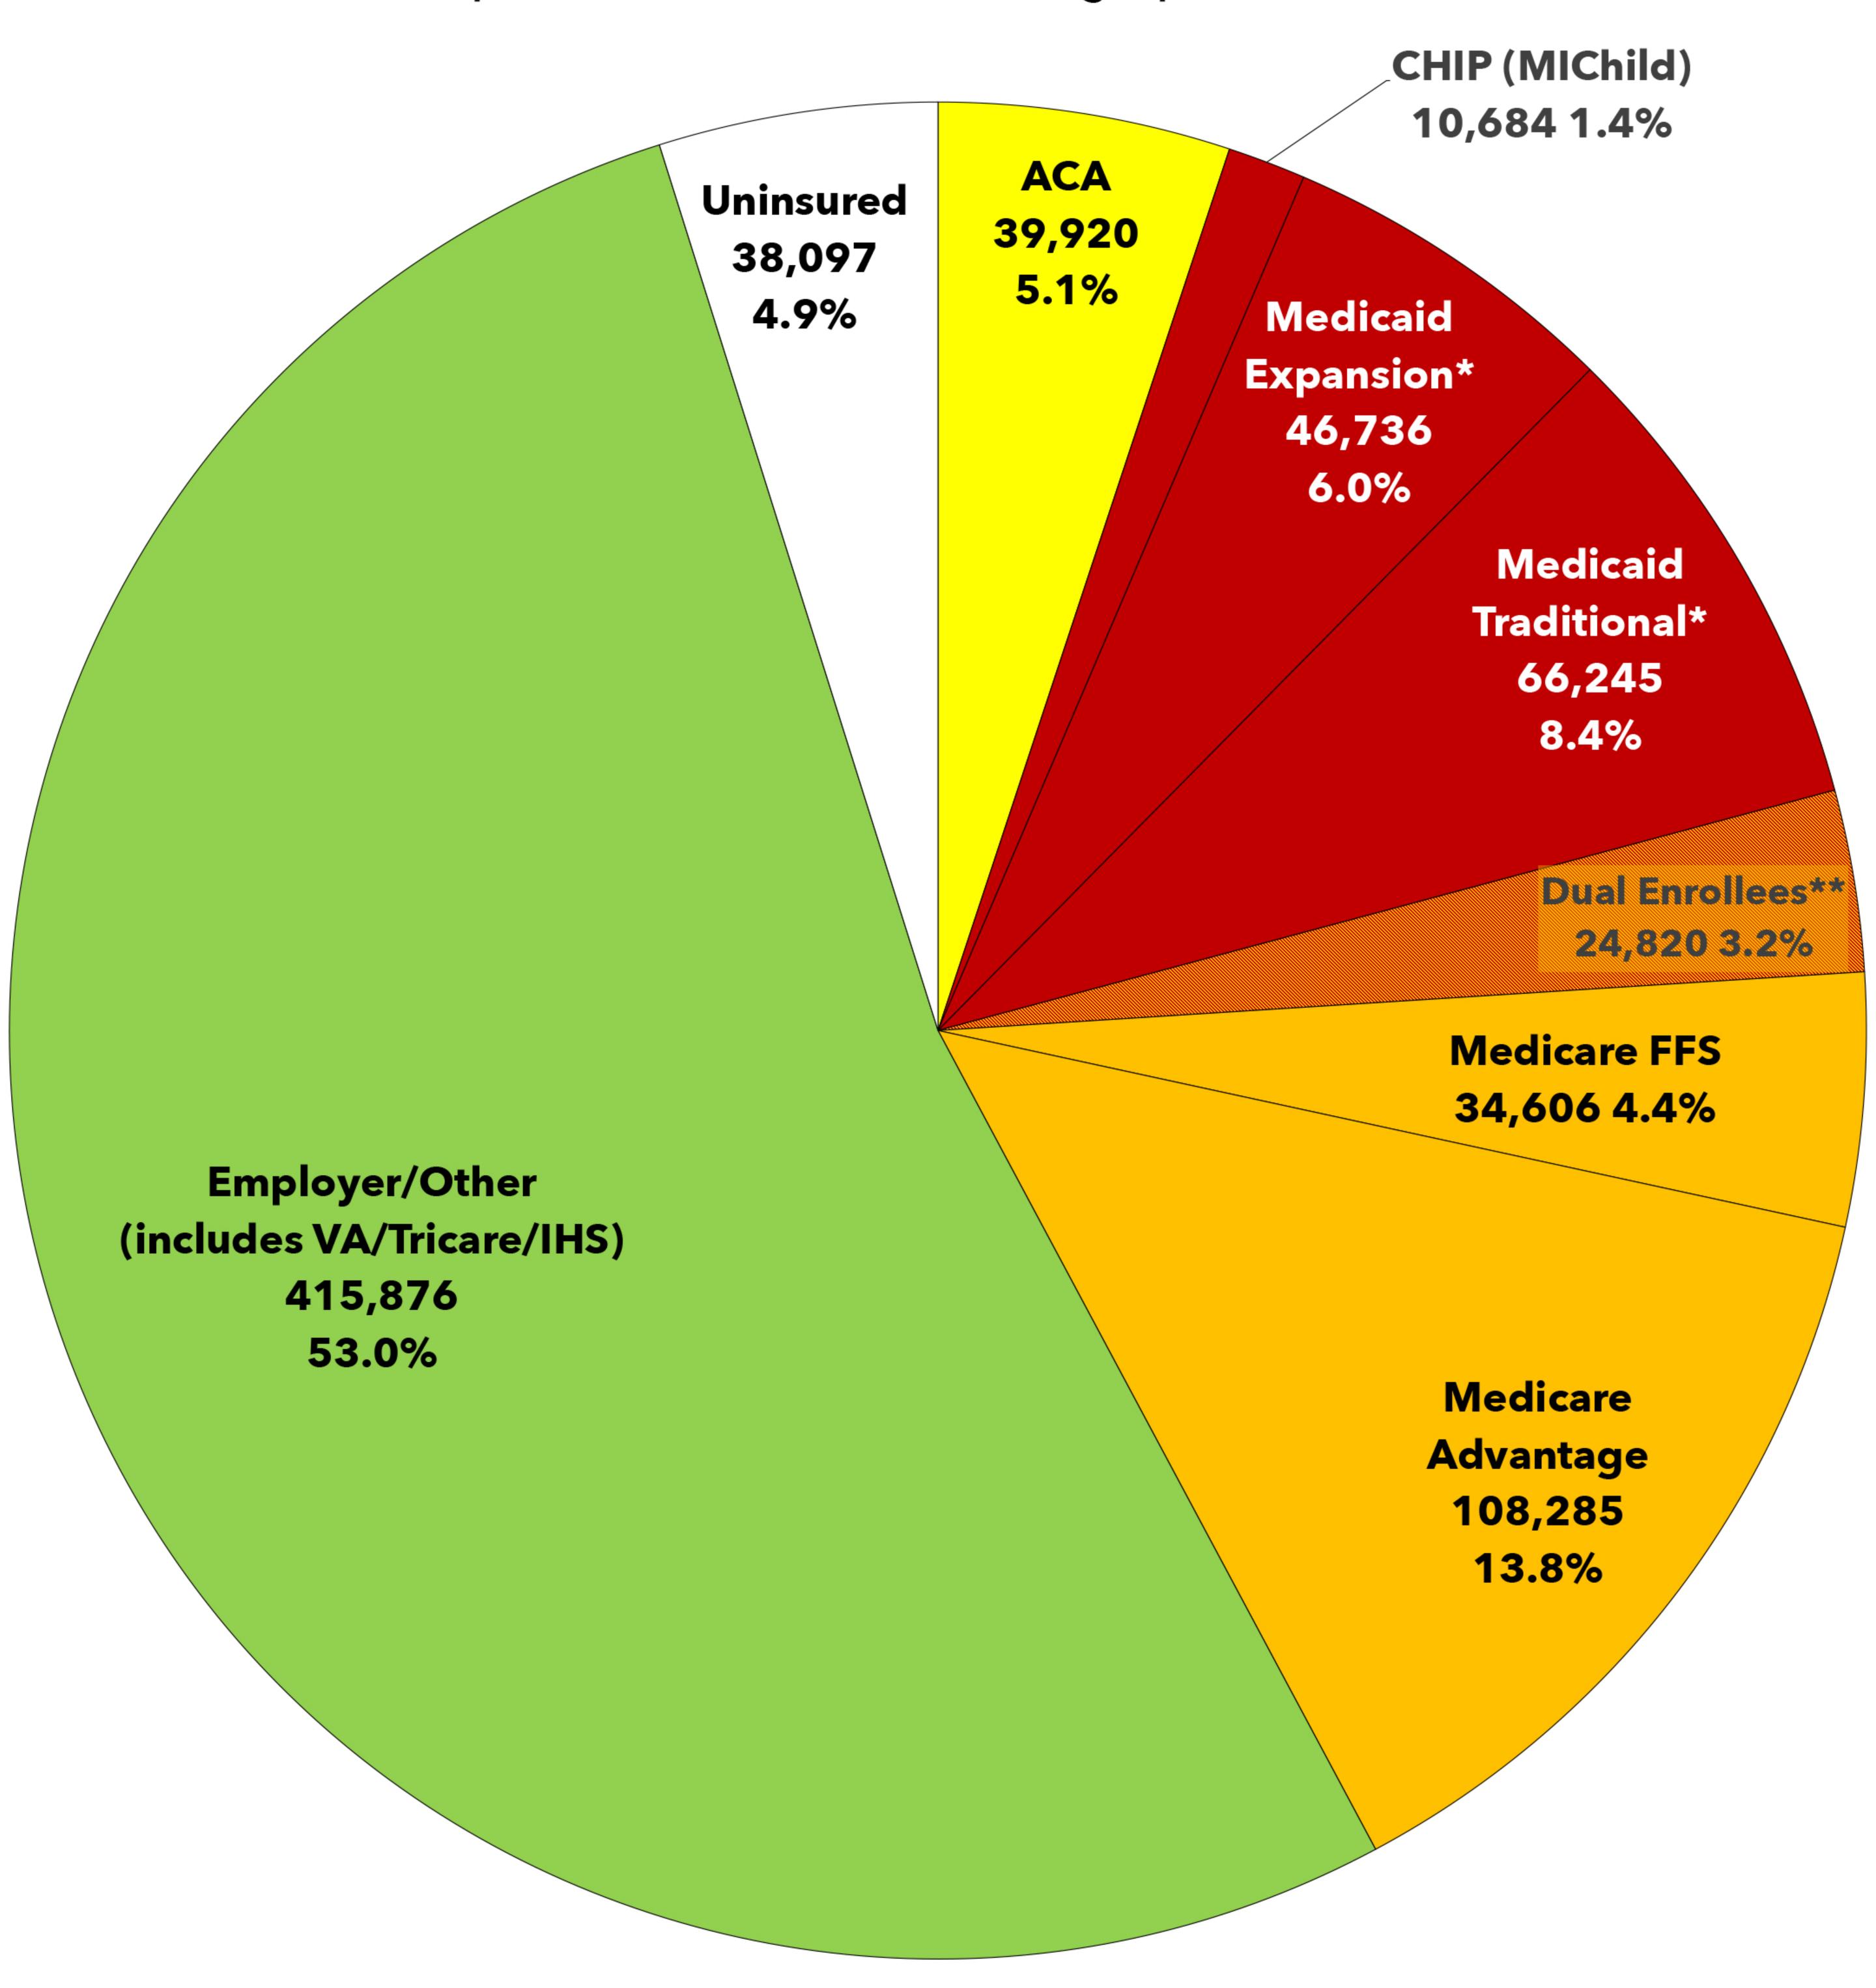

## MI-04 Bill Huizenga (R)

Estimated Healthcare Program Enrollment of Total Population Graphs via Charles Gaba • ACASignups.net/PieCharts

\*In Michigan, Medicaid is also known as the Healthy Michigan Plan,
MI Health Link, Freedom to Work or Healthy Kids.

\*\*Dual Enrollees = Enrolled in both Medicare and Medicaid.

Data via Centers for Medicare & Medicaid Services (CMS) & House Ways & Means Committee Report

ACA QHPs as of January 2025

CHIP & Total Medicaid as of November 2024 ACA Medicaid expansion as of Jun. 2024

Duals, Medicare FFS & Medicare Advantage as of Dec. 2024 Thanks to KFF & CBBP for baseline CD-level data (ACA QHPs & Medicaid/CHIP respectively)