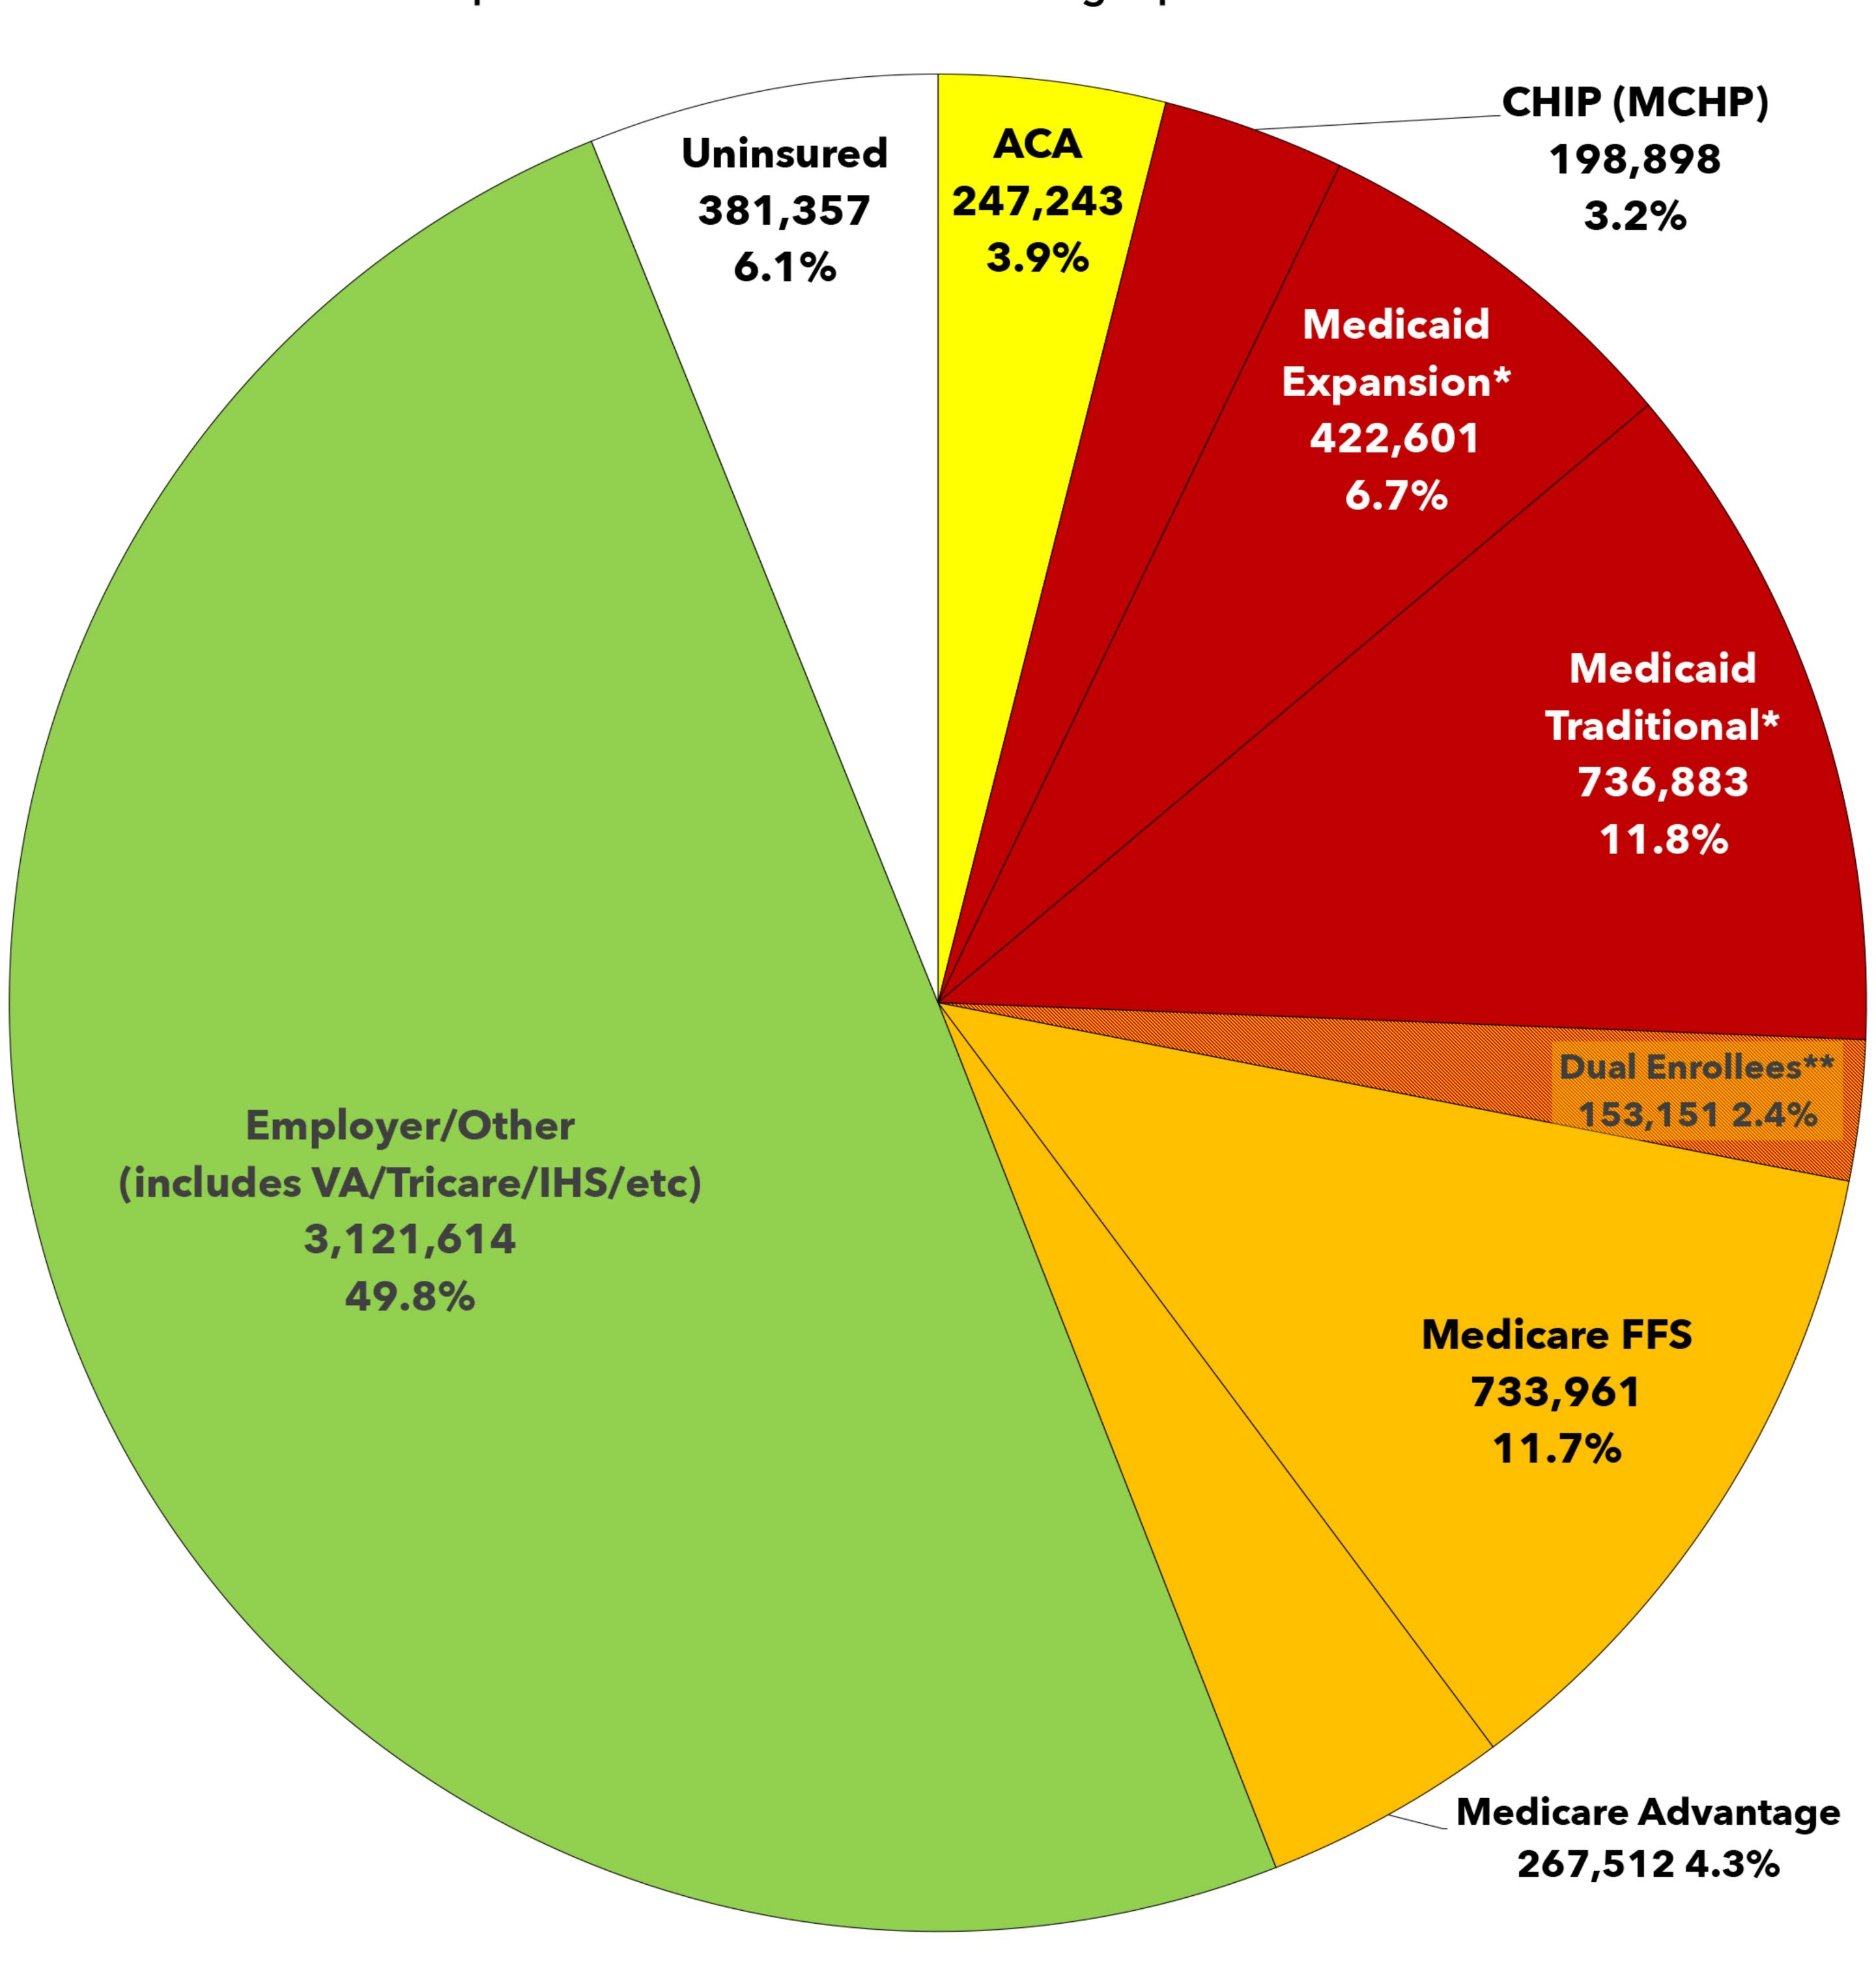

## Sen. Chris Van Hollen (D) • Sen. Angela Alsobrooks (D)

Estimated Healthcare Coverage Enrollment of Total Population Graphs via Charles Gaba • ACASignups.net/PieCharts

\*In Maryland, Medicaid is called Medical Assistance (MA)

\*\*Dual Enrollees = Enrolled in both Medicare and Medicaid.

Thanks to KFF & CBBP for baseline CD-level data (ACA QHPs & Medicaid/CHIP respectively)

Data via Centers for Medicare & Medicaid Services (CMS) & House Ways & Means Committee Report ACA QHPs as of January 2025

CHIP & Total Medicaid as of November 2024 ACA Medicaid expansion as of Jun. 2024

Duals, Medicare FFS & Medicare Advantage as of Dec. 2024 Thanks to KFF & CBBP for baseline CD-level data (ACA QHPs & Medicaid/CHIP respectively)