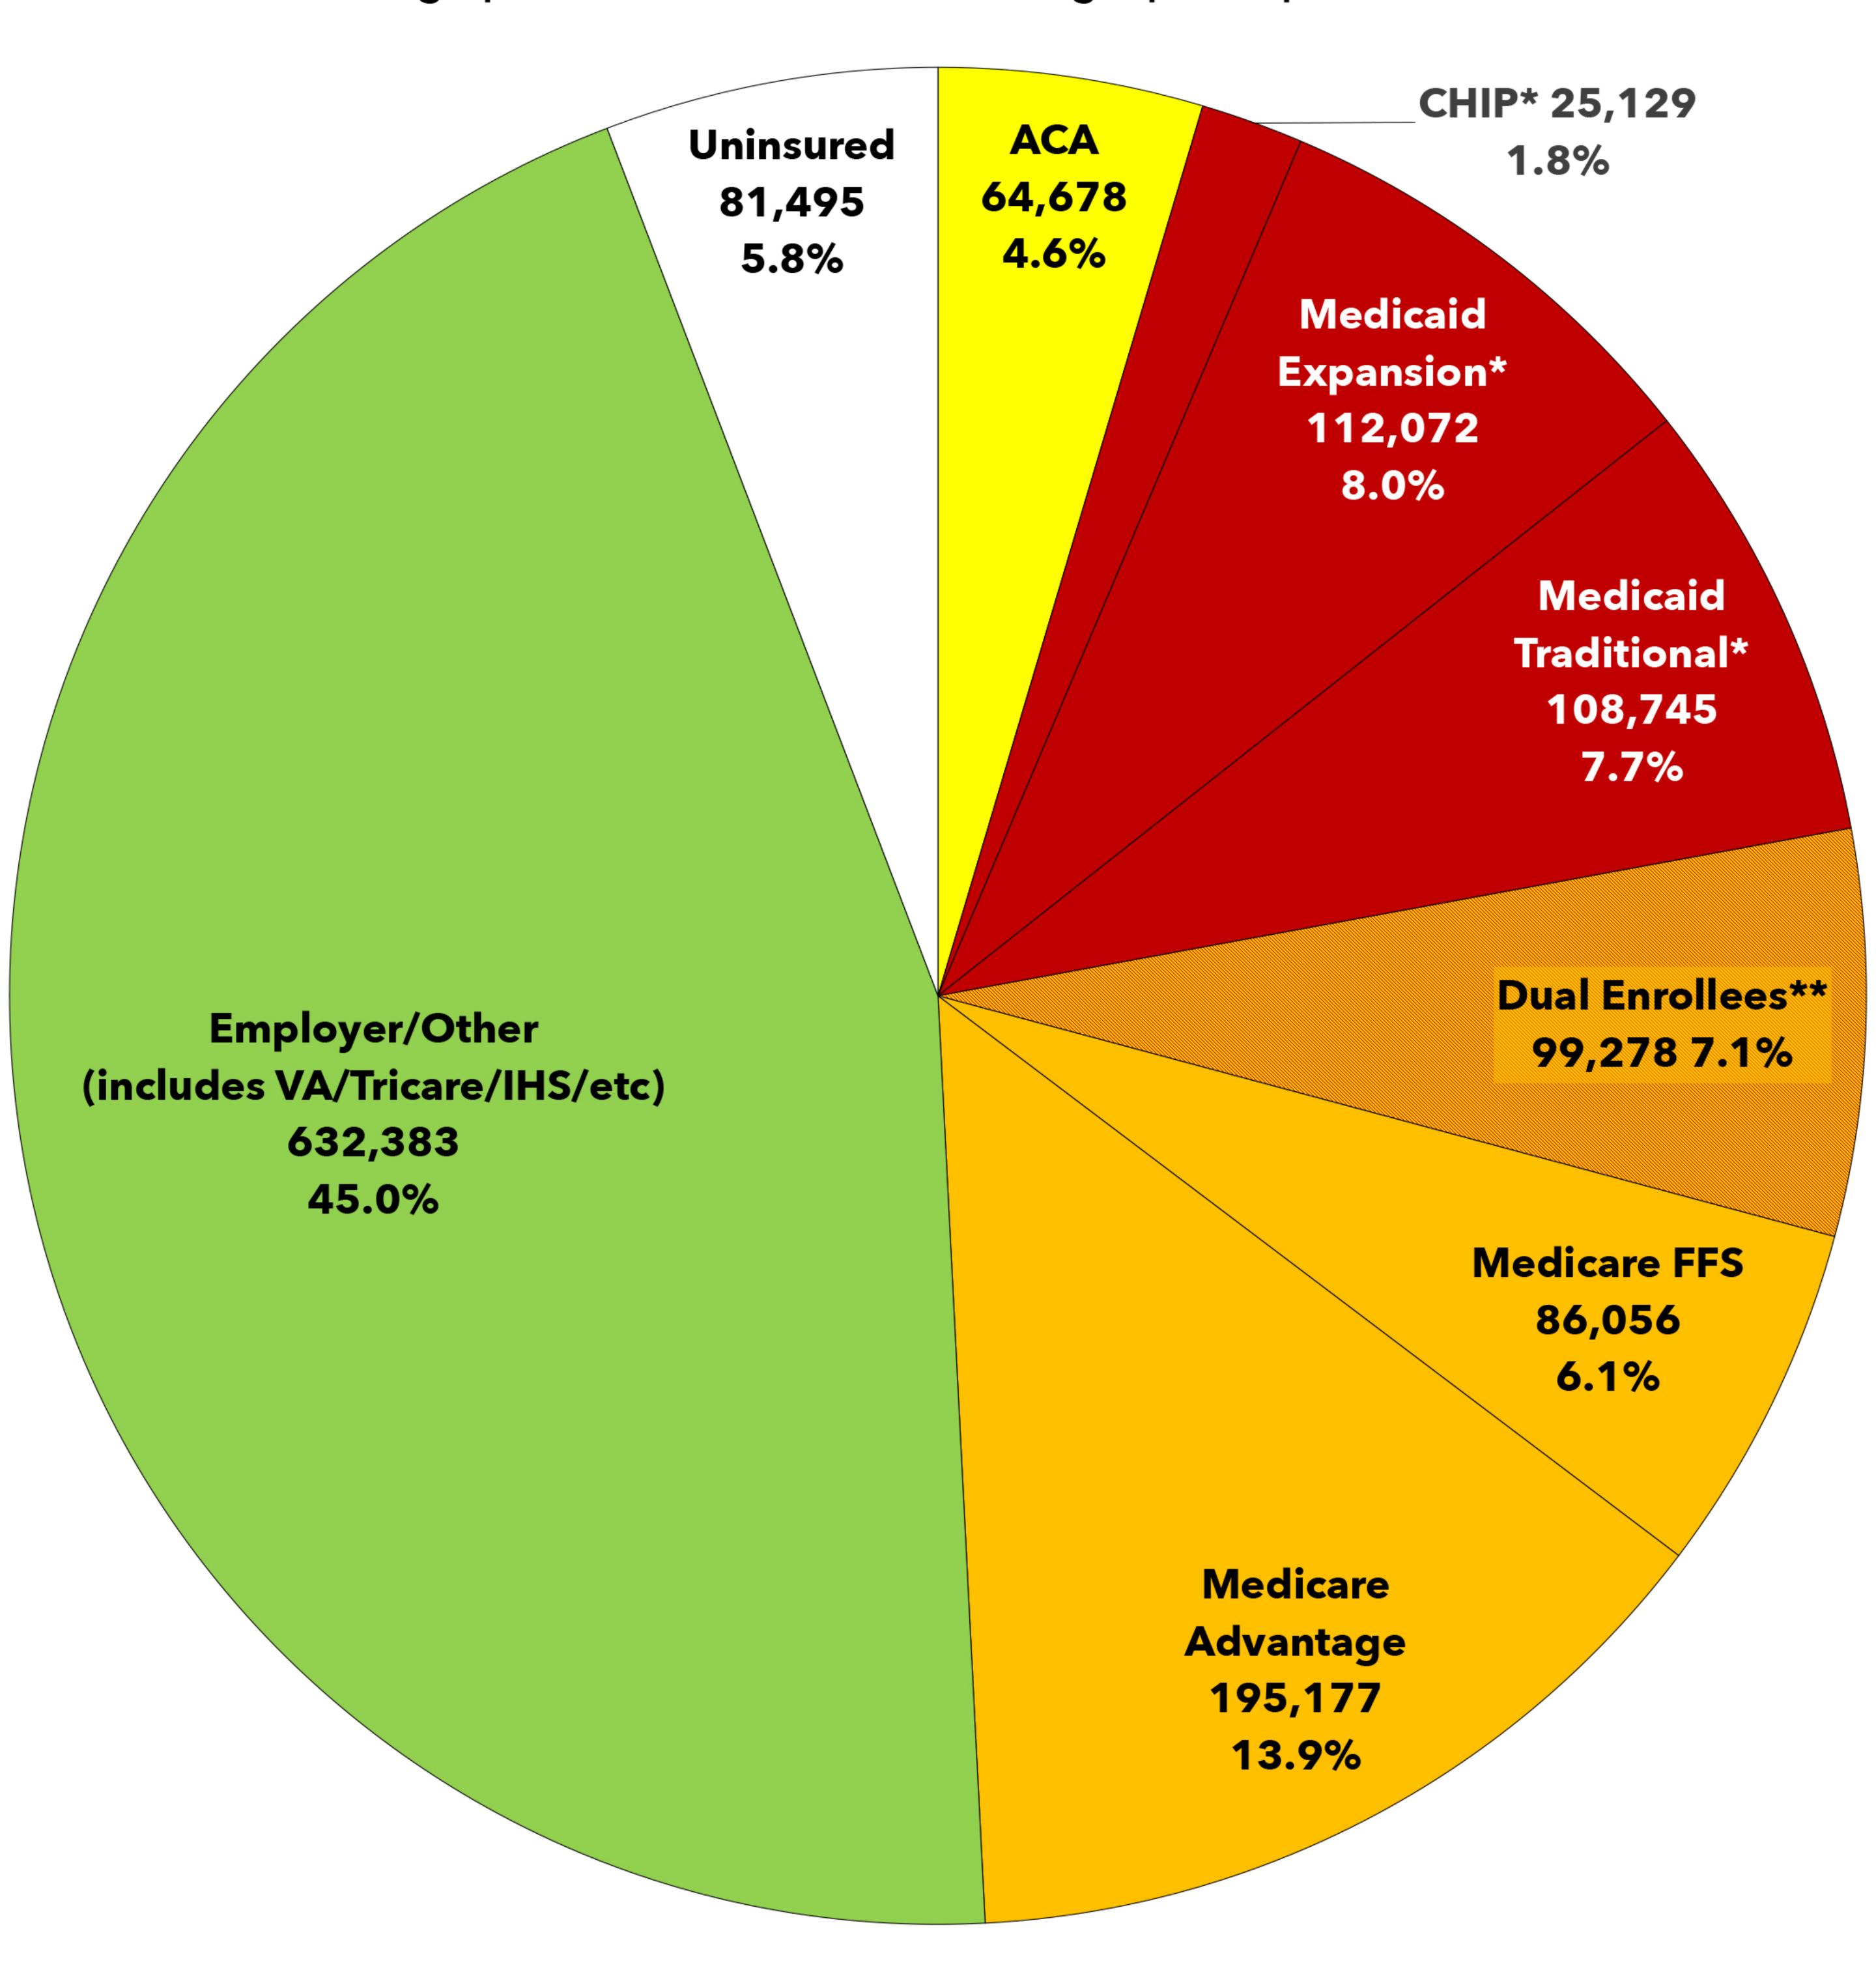

## **MAINE**

## Sen. Susan Collins (R) • Sen. Angus King (I)

Estimated Healthcare Coverage Enrollment of Total Population graphs via Charles Gaba • ACASignups.net/piecharts

\*In Maine, both Medicaid & CHIP are known as MaineCare.

\*\*Dual Enrollees = Enrolled in both Medicare and Medicaid

Data via Centers for Medicare & Medicaid Services (CMS) & House Ways & Means Committee Report ACA QHPs as of January 2025

CHIP & Total Medicaid as of November 2024 ACA Medicaid expansion as of Jun. 2024

Duals, Medicare FFS & Medicare Advantage as of Dec. 2024 Thanks to KFF & CBBP for baseline CD-level data (ACA QHPs & Medicaid/CHIP respectively)