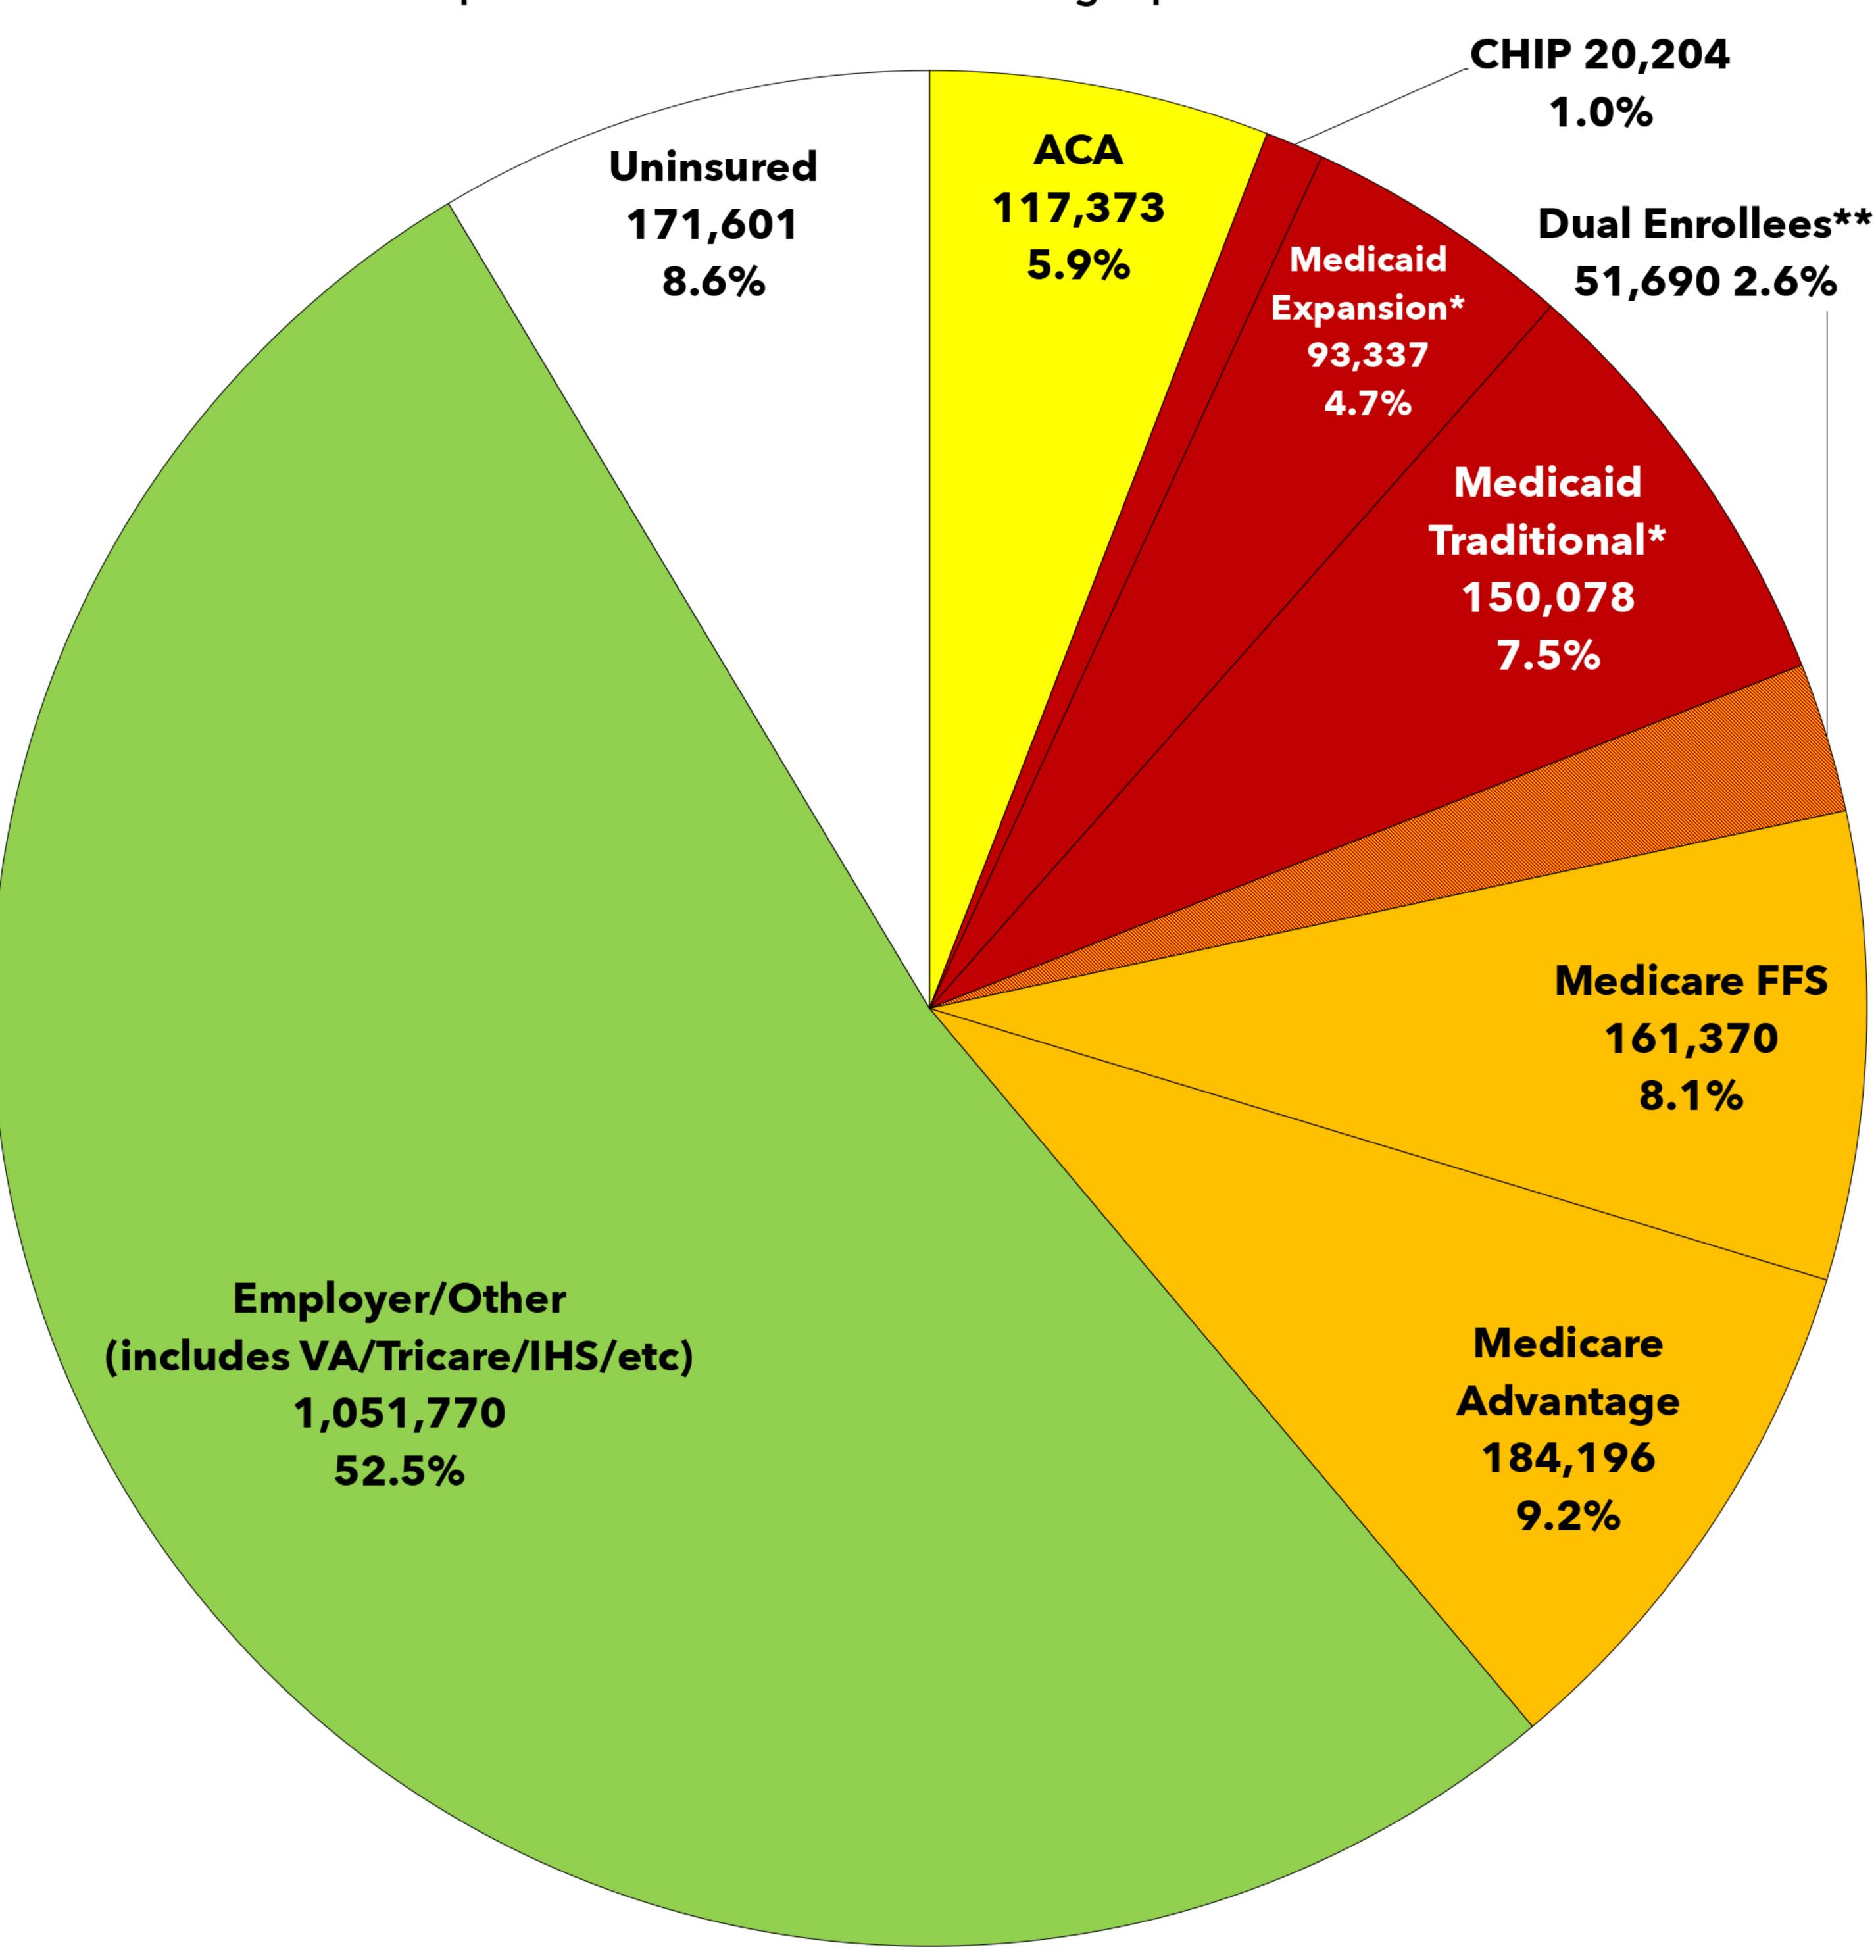

## **IDAHO**

## Sen. Mike Crapo (R) • Sen. James Risch (R)

Estimated Healthcare Program Enrollment of Total Population Graphs via Charles Gaba • ACASignups.net/PieCharts

\*Idaho's Medicaid program is also known as **Healthy Connections**.

\*\***Dual Enrollees** = Enrolled in **both** Medicare **and** Medicaid.

Data via Centers for Medicare & Medicaid Services (CMS) & House Ways & Means Committee Report ACA QHPs as of January 2025

CHIP & Total Medicaid as of November 2024

ACA Medicaid expansion as of Jun. 2024

Duals, Medicare FFS & Medicare Advantage as of Dec. 2024 Thanks to KFF & CBBP for baseline CD-level data (ACA QHPs & Medicaid/CHIP respectively)