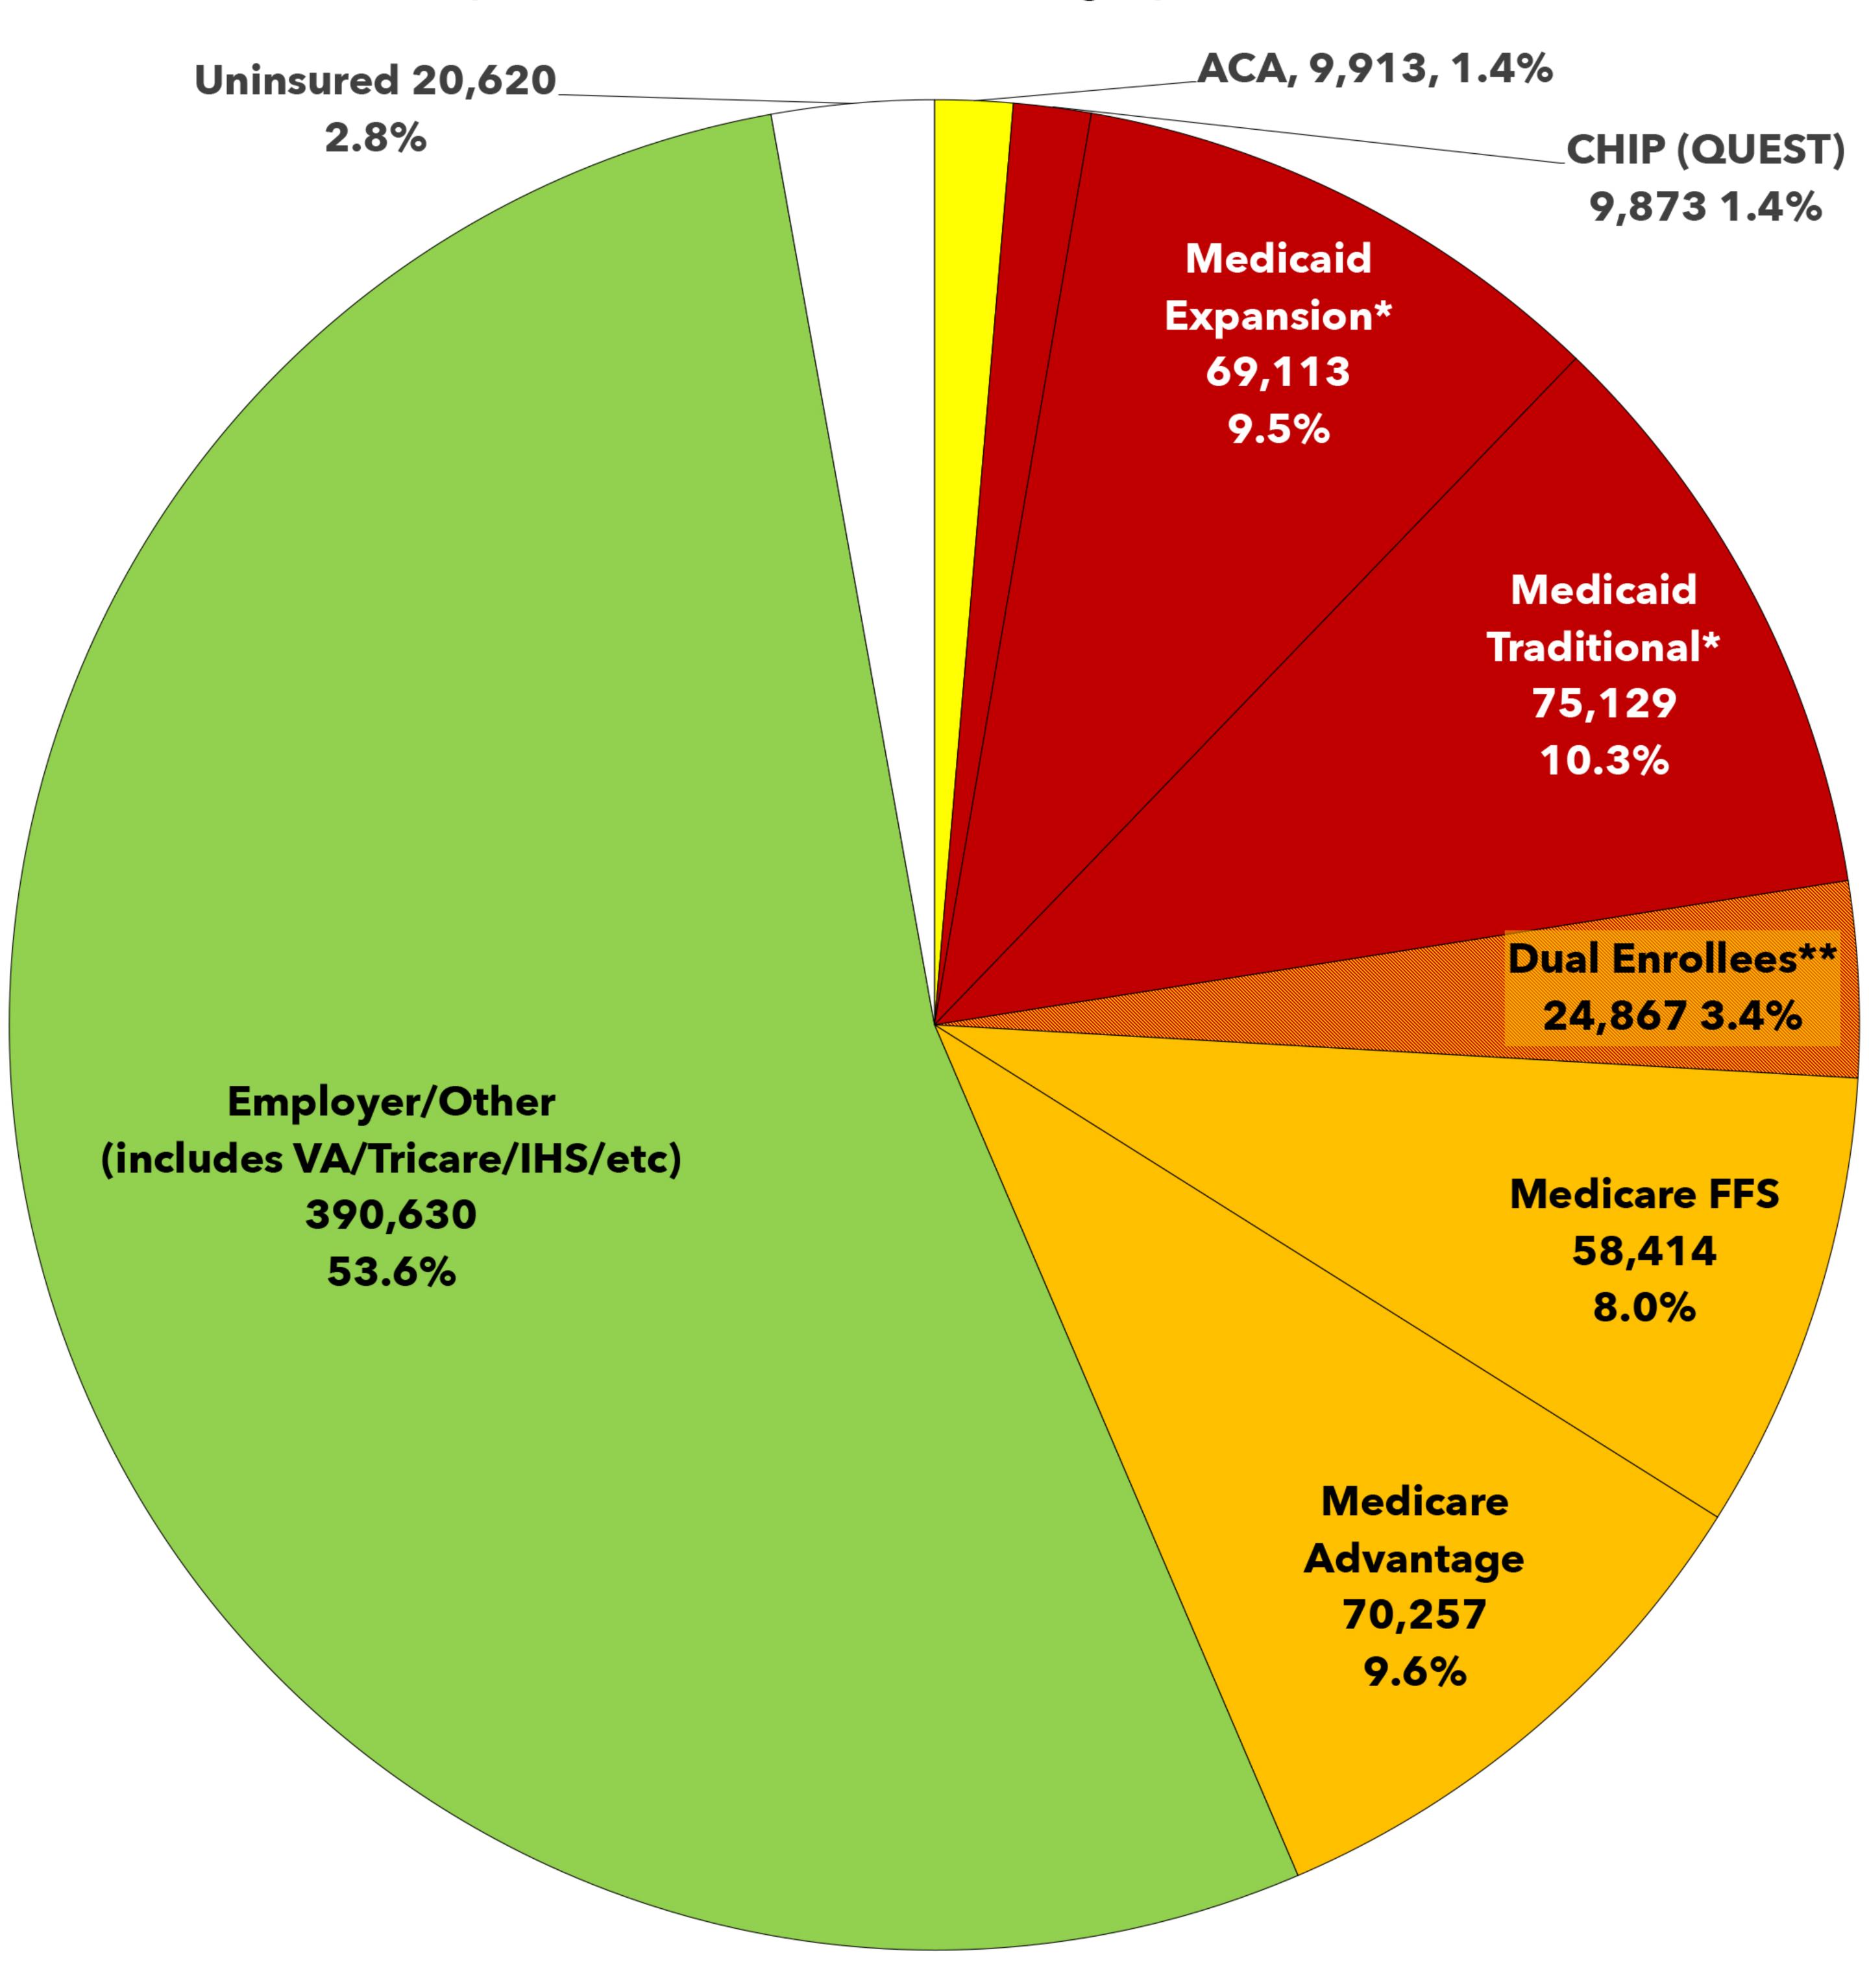

## HI-01 Ed Case (D)

Estimated Healthcare Program Enrollment of Total Population Graphs via Charles Gaba • ACASignups.net/PieCharts

CHIP (QUEST) is the Children's Health Insurance Program.

\*Hawaii's Medicaid program is also known as Med-QUEST.

\*\*Dual Enrollees = Enrolled in both Medicare and Medicaid.

Data via Centers for Medicare & Medicaid Services (CMS) & House Ways & Means Committee Report ACA QHPs as of January 2025

CHIP & Total Medicaid as of November 2024 ACA Medicaid expansion as of Jun. 2024

Duals, Medicare FFS & Medicare Advantage as of Dec. 2024 Thanks to KFF & CBBP for baseline CD-level data (ACA QHPs & Medicaid/CHIP respectively)