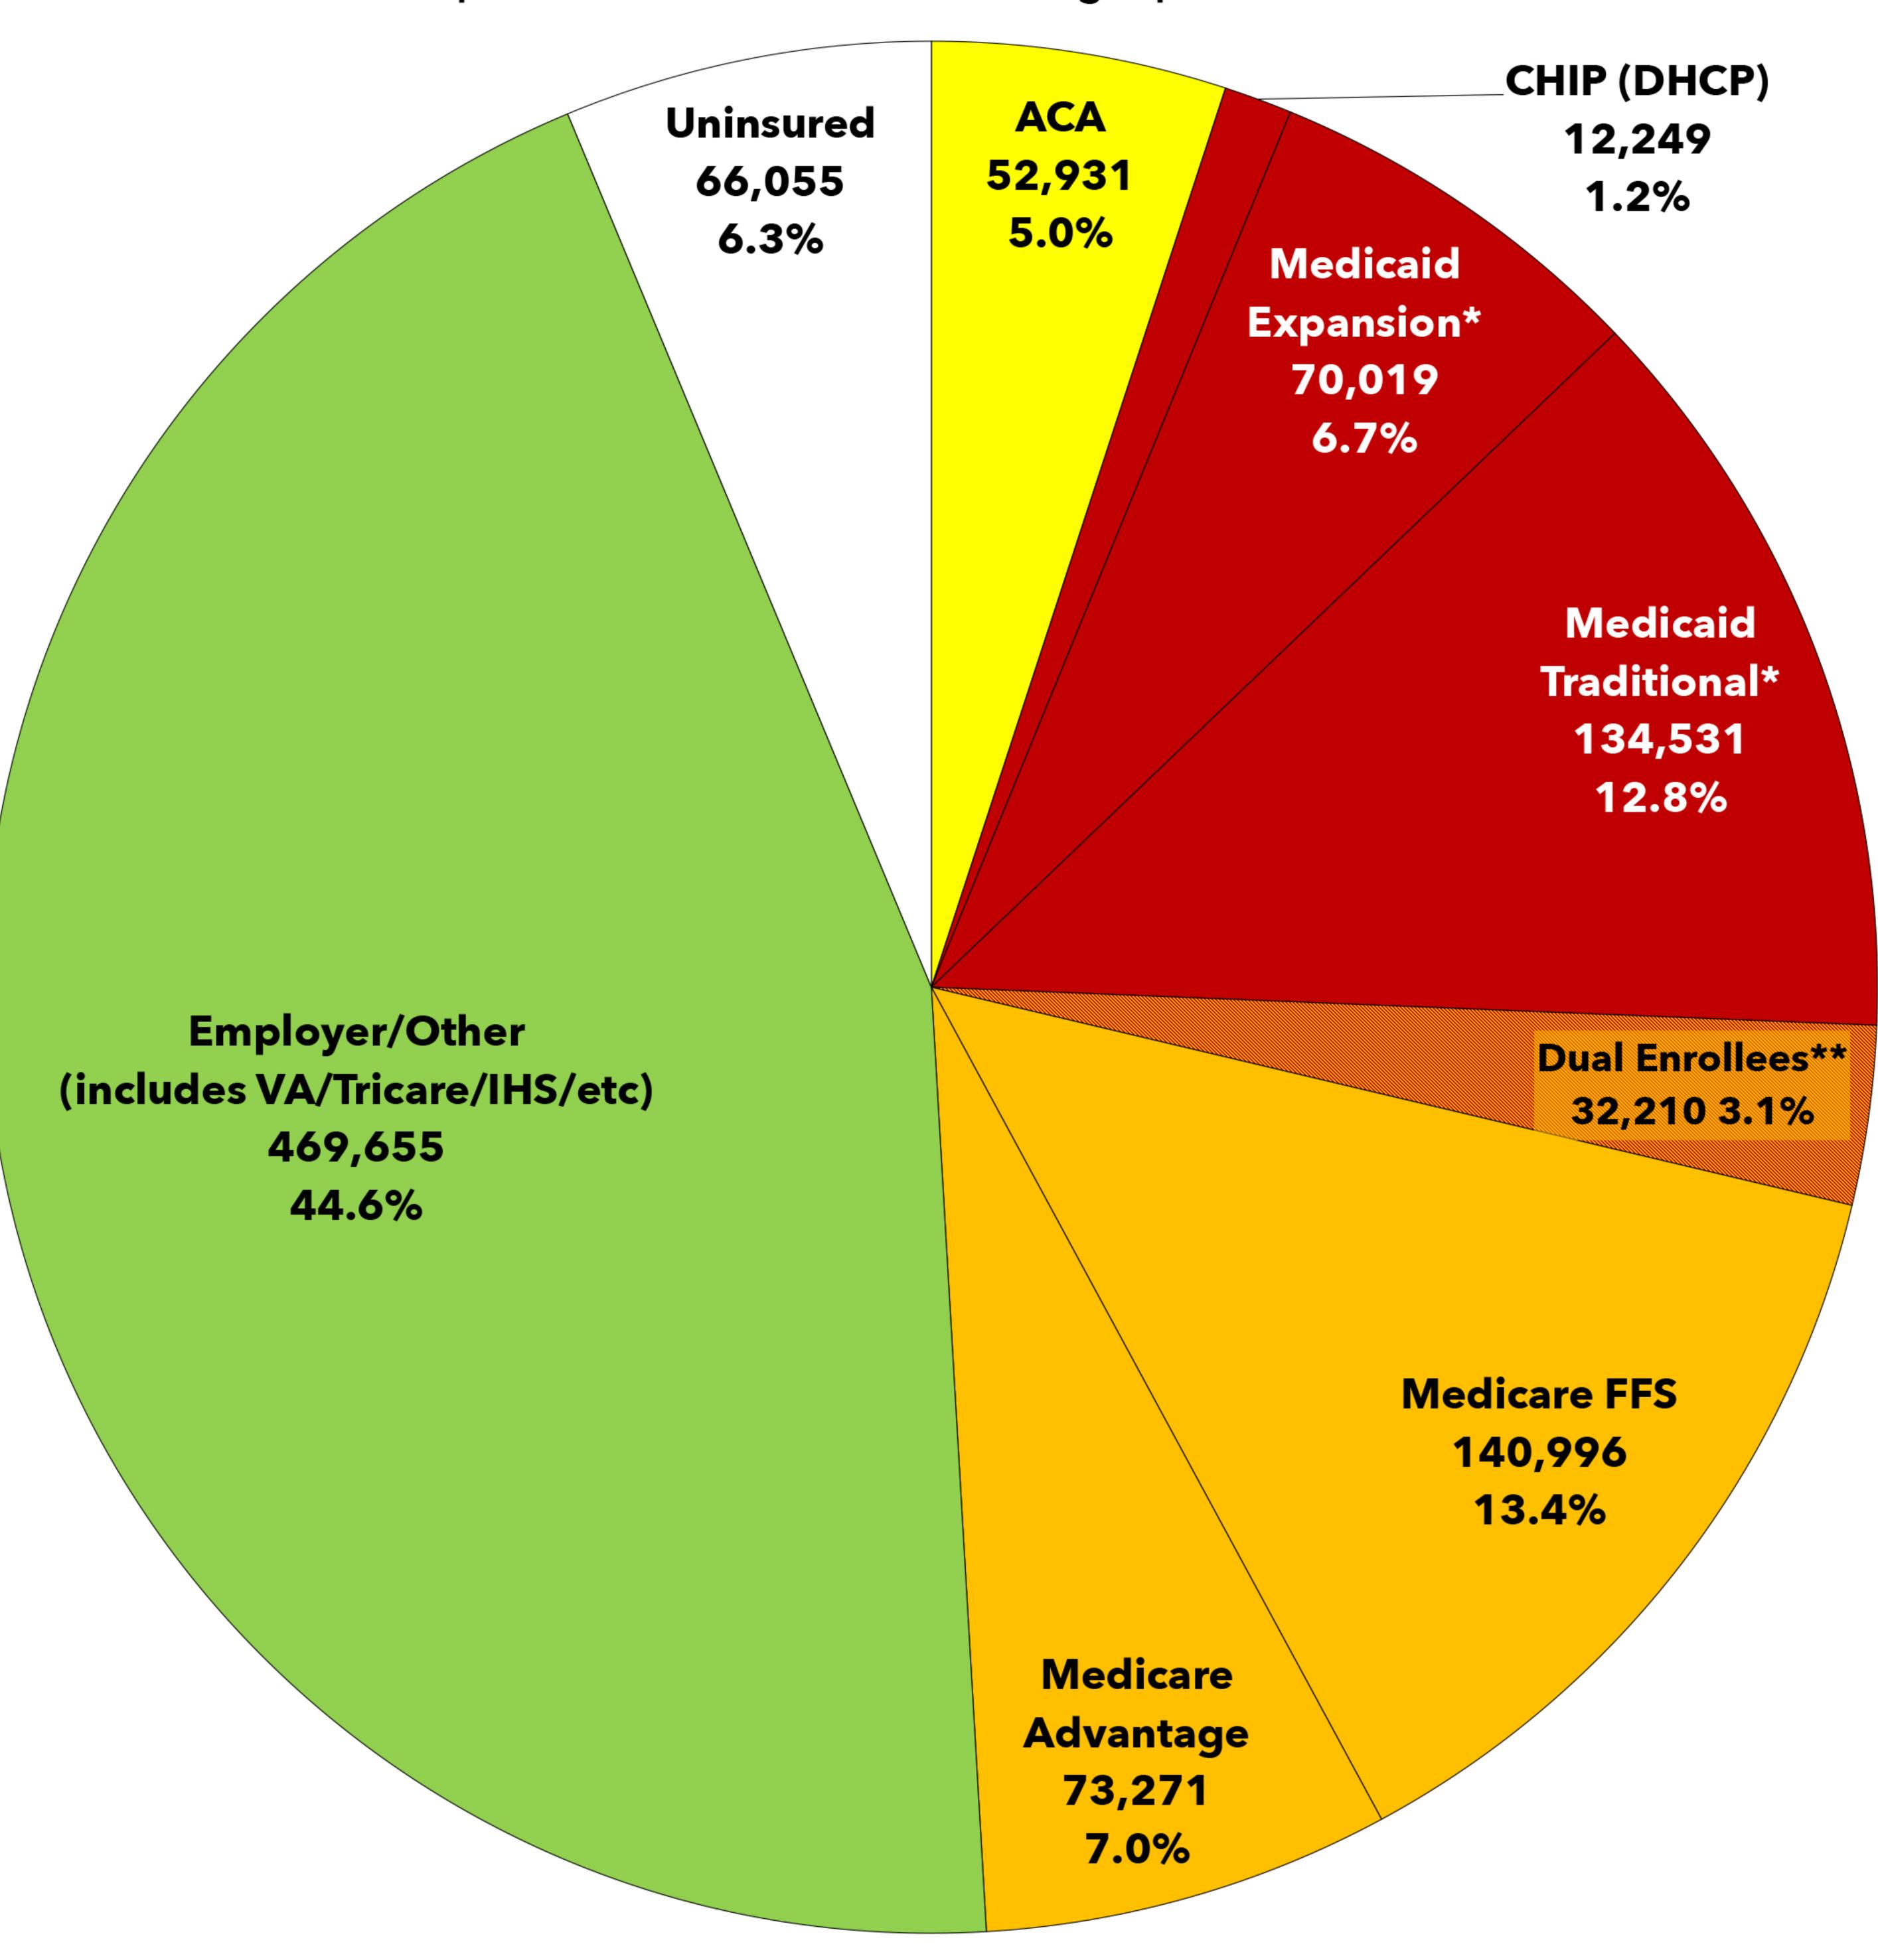

## **DELAWARE**

## Sen. Chris Coons (D) • Sen. Lisa Blunt Rochester (D) DE-AL Sarah McBride (D)

Estimated Healthcare Program Enrollment of Total Population Graphs via Charles Gaba • ACASignups.net/PieCharts

\*Delaware Medicaid is called **Diamond State Health Plan (Plus)**\*\***Dual Enrollees** = Enrolled in **both** Medicare **and** Medicaid.

Data via Centers for Medicare & Medicaid Services (CMS) & House Ways & Means Committee Report ACA QHPs as of January 2025

CHIP & Total Medicaid as of November 2024 ACA Medicaid expansion as of Jun. 2024

Duals, Medicare FFS & Medicare Advantage as of Dec. 2024 Thanks to KFF & CBBP for baseline CD-level data (ACA QHPs & Medicaid/CHIP respectively)